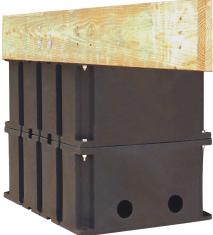

## "Wave Defender" Wave Attenuator Floats

Wave attenuators are the perfect solution for fuel dock systems. Roto molded floats are bettersuited to this application than concrete, as any fuel spilled into the water can seep through concrete and destroy the inner foam and ruin buoyancy. These floats are easy to install and are highly cost effective compared to concrete systems. Installing wave attenuators avoids additional man hours, crane use/rental, and truck use/rental that are required with a concrete system installation. Wave attenuators also add stability to a dock system, especially in high winds. Floats can be ordered either empty or foam-filled.