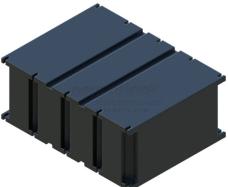

## "Wave Defender" Wave Attenuator Floats

Wave attenuators are the perfect solution for fuel dock systems. Roto molded floats are bettersuited to this application than concrete, as any fuel spilled into the water can seep through concrete and destroy the inner foam and ruin buoyancy. These floats are easy to install and are highly cost effective compared to concrete systems. Installing wave attenuators avoids additional man hours, crane use/rental, and truck use/rental that are required with a concrete system installation. Wave attenuators also add stability to a dock system, especially in high winds. Floats can be ordered either empty or foam-filled.