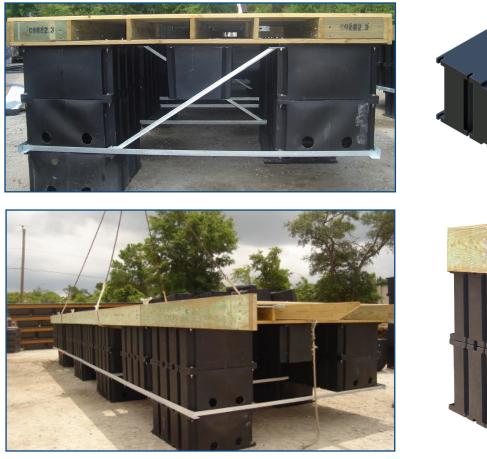

## "Wave Defender" Wave Attenuator Floats

Wave attenuators are the perfect solution for fuel dock systems. Roto molded floats are bettersuited to this application than concrete, as any fuel spilled into the water can seep through concrete and destroy the inner foam and ruin buoyancy. These floats are easy to install and are highly cost effective compared to concrete systems. Installing wave attenuators avoids additional man hours, crane use/rental, and truck use/rental that are required with a concrete system installation. Wave attenuators also add stability to a dock system, especially in high winds. Floats can be ordered either empty or foam-filled.