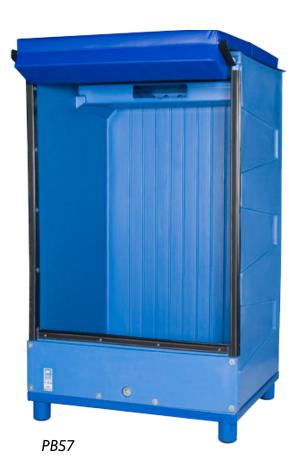

## **Upright-Style Polar Bins**

Providing convenient transportation for frozen, refrigerated or perishable items, in an easy-to-access, upright form factor, these cold storage solutions provide a user friendly product in everyone's budget.

Both cabinets feature a metal base with 4 corner legs to withstand forklift and pallet jack damage, as well as a drain for easy sanitation. Add-on options include dry ice compartment, false floor, and additional shelving.

|        |                         |     |     |         | Inside/Outside (inches) |       |        |
|--------|-------------------------|-----|-----|---------|-------------------------|-------|--------|
| Part # | Description             | USG | LTR | Cu. Ft. | Length                  | Width | Height |
| PB55   | Cold Storage<br>Cart    | 15  | 57  | 101.4   | 43/48                   | 33/40 | 66/79  |
| PB57   | Cold Storage<br>Cabinet | 176 | 679 | 118.1   | 34/40                   | 41/48 | 66/79  |