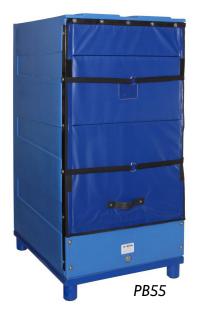

## **Upright-Style Polar Bins**

Providing convenient transportation for frozen, refrigerated or perishable items, in an easy-to-access, upright form factor, these cold storage solutions provide a user friendly product in everyone's budget.

Both cabinets feature a metal base with 4 corner legs to withstand forklift and pallet jack damage, as well as a drain for easy sanitation. Add-on options include dry ice compartment, false floor, and additional shelving.

|        |                         |     |     |         | Inside/Outside (inches) |       |        |
|--------|-------------------------|-----|-----|---------|-------------------------|-------|--------|
| Part # | Description             | USG | LTR | Cu. Ft. | Length                  | Width | Height |
| PB55   | Cold Storage<br>Cart    | 15  | 57  | 101.4   | 43/48                   | 33/40 | 66/79  |
| PB57   | Cold Storage<br>Cabinet | 176 | 679 | 118.1   | 34/40                   | 41/48 | 66/79  |