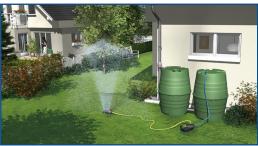

## The Top Tank

The Top Tank is the economical, best value choice for aboveground water storage. The Top Tank is easy to set up in your garden area or cellar. The tank comes in two identical half shells that fit through doorways and then securely together on-site. This modular system has a very low cost per unit for shipping. A high volume of storage takes up little space on a truck or container, saving your money even further. Secure seals allow for pipe penetrations with multiple fitting locations possible, and once assembled, the tank can be linked to other tanks at any time to increase storage capacity.