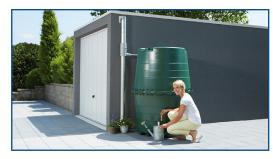

## The Top Tank

The Top Tank is the economical, best value choice for aboveground water storage. The Top Tank is easy to set up in your garden area or cellar. The tank comes in two identical half shells that fit through doorways and then securely together on-site. This modular system has a very low cost per unit for shipping. A high volume of storage takes up little space on a truck or container, saving your money even further. Secure seals allow for pipe penetrations with multiple fitting locations possible, and once assembled, the tank can be linked to other tanks at any time to increase storage capacity.