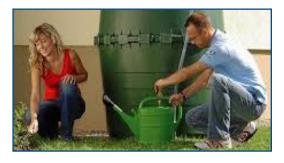

## The Top Tank

The Top Tank is the economical, best value choice for aboveground water storage. The Top Tank is easy to set up in your garden area or cellar. The tank comes in two identical half shells that fit through doorways and then securely together on-site. This modular system has a very low cost per unit for shipping. A high volume of storage takes up little space on a truck or container, saving your money even further. Secure seals allow for pipe penetrations with multiple fitting locations possible, and once assembled, the tank can be linked to other tanks at any time to increase storage capacity.