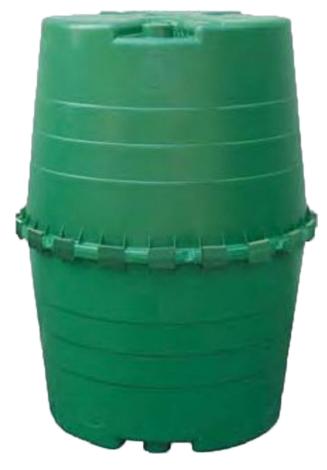

## The Top Tank

The Top Tank is the economical, best value choice for aboveground water storage. The Top Tank is easy to set up in your garden area or cellar. The tank comes in two identical half shells that fit through doorways and then securely together on-site. This modular system has a very low cost per unit for shipping. A high volume of storage takes up little space on a truck or container, saving your money even further. Secure seals allow for pipe penetrations with multiple fitting locations possible, and once assembled, the tank can be linked to other tanks at any time to increase storage capacity.