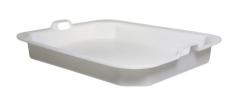

Every kiosk comes with our no-leak plug that ensures a tight fit. The base units are double wall constructed using quality polyethylene and thick polyurethane foam insulation. The ice tray is just as durable and is designed specifically for the kiosk. The optional two-piece sneeze guard is manufactured from high quality acrylic. Nylon wear foot pads help protect floors. Boxes are stackable 3-high (without sneeze guard and/or lid) saving valuable floor space.

| Part #   | Description             | Length<br>(in) | Width<br>(in) | Height<br>(in) |
|----------|-------------------------|----------------|---------------|----------------|
| IB2100   | Kiosk base              | 40             | 48            | 28             |
| IB2100AC | Acrylic Cover           | 38             | 3             | 47             |
| IB2100IT | Ice Tray                | 40 1/2         | 48 1/2        | 6              |
| IB2100SG | 3 Sided<br>Sneeze Guard | 31             | 11            | 46             |