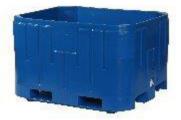

Every kiosk comes with our no-leak plug that ensures a tight fit. The base units are double wall constructed using quality polyethylene and thick polyurethane foam insulation. The ice tray is just as durable and is designed specifically for the kiosk. The optional two-piece sneeze guard is manufactured from high quality acrylic. Nylon wear foot pads help protect floors. Boxes are stackable 3-high (without sneeze guard and/or lid) saving valuable floor space.

| Part #   | Description             | Length<br>(in) | Width<br>(in) | Height<br>(in) |
|----------|-------------------------|----------------|---------------|----------------|
| IB2100   | Kiosk base              | 40             | 48            | 28             |
| IB2100AC | Acrylic Cover           | 38             | 3             | 47             |
| IB2100IT | Ice Tray                | 40 1/2         | 48 1/2        | 6              |
| IB2100SG | 3 Sided<br>Sneeze Guard | 31             | 11            | 46             |