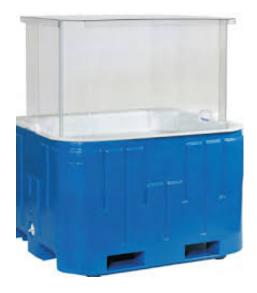

## Retail Display Kiosks

Creatively display fish or seafood using the kiosk and the optional sneeze guard. The sneeze guard covers merchandise while allowing employees easy access from the back of the display. Each Retail Display Kiosk is manufactured with FDA approved materials. These durable, portable, easy to clean kiosks will last through many years of use. Kiosks require no mechanical refrigeration, so they can be placed anywhere.

Every kiosk comes with our no-leak plug that ensures a tight fit. The base units are double wall constructed using quality polyethylene and thick polyurethane foam insulation. The ice tray is just as durable and is designed specifically for the kiosk. The optional two-piece sneeze guard is manufactured from high quality acrylic. Nylon wear foot pads help protect floors. Boxes are stackable 3-high (without sneeze guard and/or lid) saving valuable floor space.

| Part #   | Description             | Length<br>(in) | Width<br>(in) | Height<br>(in) |
|----------|-------------------------|----------------|---------------|----------------|
| IB2100   | Kiosk base              | 40             | 48            | 28             |
| IB2100AC | Acrylic Cover           | 38             | 3             | 47             |
| IB2100IT | Ice Tray                | 40 1/2         | 48 1/2        | 6              |
| IB2100SG | 3 Sided<br>Sneeze Guard | 31             | 11            | 46             |