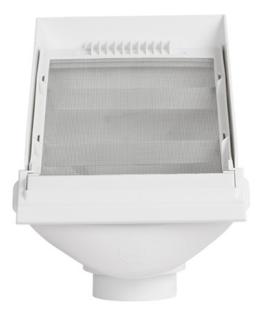

## The Leaf Catcha

The Leaf Catcha comes with two horizontal internal screens - one coars and one fine which collects material from the gutter in the main body of the filter, instead of deflecting debris to the ground. It features a good inlet option for plumbing - downpipes directly into rainwater tanks, cisterns or barrels to act as a high capacity filtering device. Use as a large particle filtration device for a variety of other water handling systems. Plus, the Rain Catcha offers an easy cleanout of captured debris.

| Part # | Downspout (in) | Box Qty | Description                                                |
|--------|----------------|---------|------------------------------------------------------------|
| RHRC99 | 3 & 4          | 8       | Dual Fit Round Leaf Catcha - fits 3" or 4" dia. downspouts |