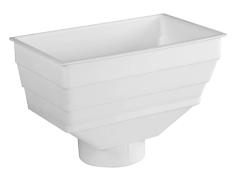

## The Leaf Beater

The Leaf Beater is a compact high performance rain head that comes with an aperture elliptical primary screen which can be adjusted to achieve the best operating setting. The screen is virtually vertical, allowing the water to wash debris continuously off the screen to reduce buildup. Versatile application - comes in 3" and for 4" for round PVC downspouts, and 2" x 3" and 3" x 4" for rectangular metal or PVC downspouts. Ensure that you install large gutter drains in conjunction with installation of a rain head to allow all debris to drain from the gutter and be filtered out by the rain head.

| Part # | Downspout (in) | Box Qty | Description                                      |
|--------|----------------|---------|--------------------------------------------------|
| RHLB99 | 3              | 4       | Lead Beater - fits 3" Round Downspout            |
| RHLB98 | 4              | 4       | Lead Beater - fits 4" Round Downspout            |
| RHLB97 | 2 x 3          | 4       | Lead Beater - fits 2" x 3" Rectangluar Downspout |
| RHLB96 | 3 x 4          | 4       | Lead Beater - fits 3" x 4" Rectangular Downspout |
| RHAC98 | N/A            | 12      | Leaf Beater Upgrade Screen                       |