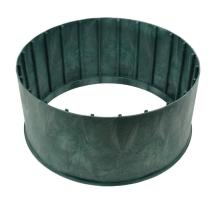

## Polylok Manway & D-Box Risers

These risers can be cast into concrete or used with the Polylok Distribution Box (previous page). They come with your choice of a flat cover, galvanized steel grate, plastic grate or with an inspection port. They feature structural ribs on the inside so frost cannot adhere to them in frost-prone areas. Additionally, they'll hold their shape, are stackable, screw together and are watertight and airtight.

| Part #       | Description              |
|--------------|--------------------------|
| PL-RSR1206   | 12" x 6" Polylok Riser   |
| PL-RSR2006   | 20" x 6" Polylok Riser   |
| PL-RSR2406   | 24" x 6" Polylok Riser   |
| PL-RSR2012   | 24" x 12" Polylok Riser  |
| PL-RSR2412   | 24" x 12" Polylok Riser  |
| PL-RSR20RING | 20" Riser Adapter Ring   |
| PL-RSR24RING | 24" Riser Adapter Ring   |
| PL-RSRBASE   | Riser Sump Base Assembly |
| PL-SAFE20    | 20" Safety Screen        |
| PL-SAFE24    | 24" Safety Screen        |