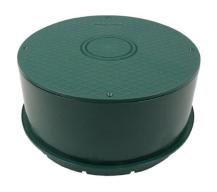

## Polylok Manway & D-Box Risers

These risers can be cast into concrete or used with the Polylok Distribution Box (previous page). They come with your choice of a flat cover, galvanized steel grate, plastic grate or with an inspection port. They feature structural ribs on the inside so frost cannot adhere to them in frost-prone areas. Additionally, they'll hold their shape, are stackable, screw together and are watertight and airtight.

| Part #       | Description              |
|--------------|--------------------------|
| PL-RSR1206   | 12" x 6" Polylok Riser   |
| PL-RSR2006   | 20" x 6" Polylok Riser   |
| PL-RSR2406   | 24" x 6" Polylok Riser   |
| PL-RSR2012   | 24" x 12" Polylok Riser  |
| PL-RSR2412   | 24" x 12" Polylok Riser  |
| PL-RSR20RING | 20" Riser Adapter Ring   |
| PL-RSR24RING | 24" Riser Adapter Ring   |
| PL-RSRBASE   | Riser Sump Base Assembly |
| PL-SAFE20    | 20" Safety Screen        |
| PL-SAFE24    | 24" Safety Screen        |