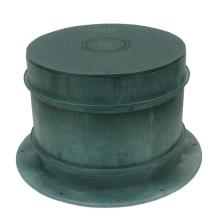

## Polylok Manway & D-Box Risers

These risers can be cast into concrete or used with the Polylok Distribution Box (previous page). They come with your choice of a flat cover, galvanized steel grate, plastic grate or with an inspection port. They feature structural ribs on the inside so frost cannot adhere to them in frost-prone areas. Additionally, they'll hold their shape, are stackable, screw together and are watertight and airtight.

| Part #       | Description              |
|--------------|--------------------------|
| PL-RSR1206   | 12" x 6" Polylok Riser   |
| PL-RSR2006   | 20" x 6" Polylok Riser   |
| PL-RSR2406   | 24" x 6" Polylok Riser   |
| PL-RSR2012   | 24" x 12" Polylok Riser  |
| PL-RSR2412   | 24" x 12" Polylok Riser  |
| PL-RSR20RING | 20" Riser Adapter Ring   |
| PL-RSR24RING | 24" Riser Adapter Ring   |
| PL-RSRBASE   | Riser Sump Base Assembly |
| PL-SAFE20    | 20" Safety Screen        |
| PL-SAFE24    | 24" Safety Screen        |