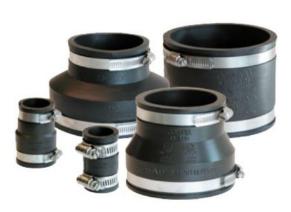

### **Rubber Flex Couplers**

Our rubber flex couplers provide a positive seal against infiltration and exfiltration. They are leakproof, rootproof and are resistant to chemicals, ultraviolet rays, fungus growth, and normal sewer gases. They conform to ASTM D 5926, C 1173 and CSA B602 and connect pipes of same or different sizes and materials quickly and easily. The stainless steel clamps are corrosion-resistant and rustproof. Check out our website for more details.