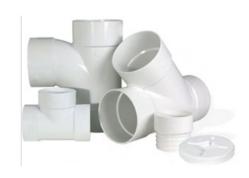

#### **PVC Sewer Drain Vent Fittings/Piping**

Connect your wastewater treatment system all together with PVC pipes and fittings, available in a wide variety of and sizes configurations from BARR Plastics. See our website for sizing and other specifications.