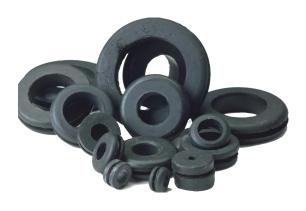

#### **Rubber Grommet Seals**

Manufactured from a chemical resistant rubber-like thermoplastic, these seals are resistant to water and oil based materials along with UV exposure. Uniseals are available to work in areas where traditional bulkhead fittings will not such as curved surfaces, i.e. pipe wall or round drum wall. They also can be used when access to inside of tank is not practical for tightening bulkhead nuts. Uniseals are just pressed into a drilled hole. Check out our website for sizing and other specifications.