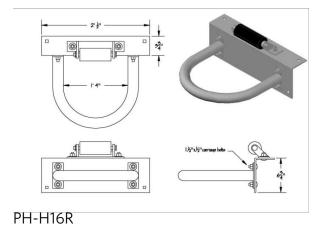

## **Dock Pile Hoop Holders**

Our convertible dock pile hoops have three basc pieces: a dock bracket, a hoop and a roller assembly, allowing you to configure it how you want. All hoops are 1.5" schedule 40 pipe. The dock brackets are  $4" \times 6" \times 1/4"$  angles. The roller assembly features a 6" solid rubber roller and can be bolted to the deck plate or directly to the dock. All parts are hot dipped galvanized.

| Part #  | Description                                            | Size (in) | Weight (in) |
|---------|--------------------------------------------------------|-----------|-------------|
| PH-H8R  | Pile Hoop - Complete Assembly                          | 8         | 26          |
| PH-H10R | Pile Hoop - Complete Assembly                          | 10        | 27          |
| PH-H12R | Pile Hoop - Complete Assembly                          | 12        | 32          |
| PH-H14R | Pile Hoop - Complete Assembly                          | 14        | 33          |
| PH-H16R | Pile Hoop - Complete Assembly                          | 16        | 36          |
| PH-H18R | Pile Hoop - Complete Assembly                          | 18        | 37          |
| H-RA    | Roller Assembly - With Rubber Roller                   | N/A       | 6           |
| H-R     | Solid Rubber Roller                                    | 6         | 0.75        |
| H-RU    | UHMWPE (Ultra High Molecular Weight) Heavy Duty Roller | 6         | 1           |

## **Complete External Square Assemblies**

PH-H8R

PH-H10R

PH-H14R

PH-H18R