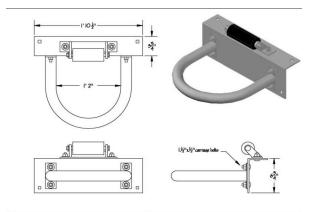

## **Dock Pile Hoop Holders**

Our convertible dock pile hoops have three basc pieces: a dock bracket, a hoop and a roller assembly, allowing you to configure it how you want. All hoops are 1.5" schedule 40 pipe. The dock brackets are  $4" \times 6" \times 1/4"$  angles. The roller assembly features a 6" solid rubber roller and can be bolted to the deck plate or directly to the dock. All parts are hot dipped galvanized.

| Part #  | Description                                            | Size (in) | Weight (in) |
|---------|--------------------------------------------------------|-----------|-------------|
| PH-H8R  | Pile Hoop - Complete Assembly                          | 8         | 26          |
| PH-H10R | Pile Hoop - Complete Assembly                          | 10        | 27          |
| PH-H12R | Pile Hoop - Complete Assembly                          | 12        | 32          |
| PH-H14R | Pile Hoop - Complete Assembly                          | 14        | 33          |
| PH-H16R | Pile Hoop - Complete Assembly                          | 16        | 36          |
| PH-H18R | Pile Hoop - Complete Assembly                          | 18        | 37          |
| H-RA    | Roller Assembly - With Rubber Roller                   | N/A       | 6           |
| H-R     | Solid Rubber Roller                                    | 6         | 0.75        |
| H-RU    | UHMWPE (Ultra High Molecular Weight) Heavy Duty Roller | 6         | 1           |

## **Complete External Square Assemblies**

PH-H8R

PH-H10R

PH-H14R

PH-H18R