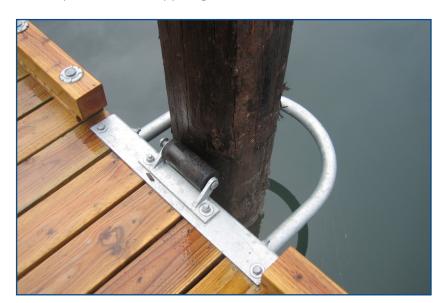

## **Dock Pile Hoop Holders**

Our convertible dock pile hoops have three basc pieces: a dock bracket, a hoop and a roller assembly, allowing you to configure it how you want. All hoops are 1.5" schedule 40 pipe. The dock brackets are  $4" \times 6" \times 1/4"$  angles. The roller assembly features a 6" solid rubber roller and can be bolted to the deck plate or directly to the dock. All parts are hot dipped galvanized.

## **Complete External Square Assemblies**

PH-H8R

PH-H10R

PH-H14R

PH-H18R