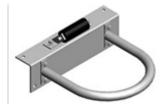

## **Dock Pile Hoop Holders**

Our convertible dock pile hoops have three basc pieces: a dock bracket, a hoop and a roller assembly, allowing you to configure it how you want. All hoops are 1.5" schedule 40 pipe. The dock brackets are  $4" \times 6" \times 1/4"$  angles. The roller assembly features a 6" solid rubber roller and can be bolted to the deck plate or directly to the dock. All parts are hot dipped galvanized.

## **Complete External Square Assemblies**

PH-H8R

PH-H10R

PH-H14R

PH-H18R