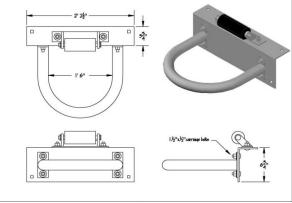

## **Dock Pile Hoop Holders**

Our convertible dock pile hoops have three basc pieces: a dock bracket, a hoop and a roller assembly, allowing you to configure it how you want. All hoops are 1.5" schedule 40 pipe. The dock brackets are  $4" \times 6" \times 1/4"$  angles. The roller assembly features a 6" solid rubber roller and can be bolted to the deck plate or directly to the dock. All parts are hot dipped galvanized.

| Part #  | Description                                            | Size (in) | Weight (in) |
|---------|--------------------------------------------------------|-----------|-------------|
| PH-H8R  | Pile Hoop - Complete Assembly                          | 8         | 26          |
| PH-H10R | Pile Hoop - Complete Assembly                          | 10        | 27          |
| PH-H12R | Pile Hoop - Complete Assembly                          | 12        | 32          |
| PH-H14R | Pile Hoop - Complete Assembly                          | 14        | 33          |
| PH-H16R | Pile Hoop - Complete Assembly                          | 16        | 36          |
| PH-H18R | Pile Hoop - Complete Assembly                          | 18        | 37          |
| H-RA    | Roller Assembly - With Rubber Roller                   | N/A       | 6           |
| H-R     | Solid Rubber Roller                                    | 6         | 0.75        |
| H-RU    | UHMWPE (Ultra High Molecular Weight) Heavy Duty Roller | 6         | 1           |

## **Complete External Square Assemblies**

PH-H8R

PH-H10R

PH-H14R

PH-H18R