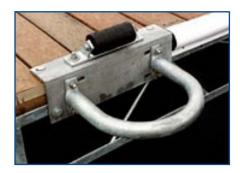

## **Dock Pile Hoop Holders**

Our convertible dock pile hoops have three basc pieces: a dock bracket, a hoop and a roller assembly, allowing you to configure it how you want. All hoops are 1.5" schedule 40 pipe. The dock brackets are  $4" \times 6" \times 1/4"$  angles. The roller assembly features a 6" solid rubber roller and can be bolted to the deck plate or directly to the dock. All parts are hot dipped galvanized.

## **Complete External Square Assemblies**

PH-H8R

PH-H10R

PH-H14R

PH-H18R