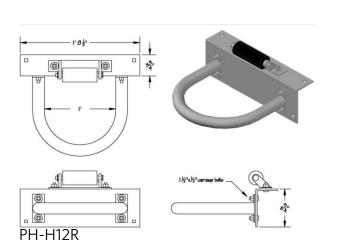

## **Dock Pile Hoop Holders**

Our convertible dock pile hoops have three basc pieces: a dock bracket, a hoop and a roller assembly, allowing you to configure it how you want. All hoops are 1.5" schedule 40 pipe. The dock brackets are  $4" \times 6" \times 1/4"$  angles. The roller assembly features a 6" solid rubber roller and can be bolted to the deck plate or directly to the dock. All parts are hot dipped galvanized.

| Part #  | Description                                            | Size (in) | Weight (in) |
|---------|--------------------------------------------------------|-----------|-------------|
| PH-H8R  | Pile Hoop - Complete Assembly                          | 8         | 26          |
| PH-H10R | Pile Hoop - Complete Assembly                          | 10        | 27          |
| PH-H12R | Pile Hoop - Complete Assembly                          | 12        | 32          |
| PH-H14R | Pile Hoop - Complete Assembly                          | 14        | 33          |
| PH-H16R | Pile Hoop - Complete Assembly                          | 16        | 36          |
| PH-H18R | Pile Hoop - Complete Assembly                          | 18        | 37          |
| H-RA    | Roller Assembly - With Rubber Roller                   | N/A       | 6           |
| H-R     | Solid Rubber Roller                                    | 6         | 0.75        |
| H-RU    | UHMWPE (Ultra High Molecular Weight) Heavy Duty Roller | 6         | 1           |

## **Complete External Square Assemblies**

PH-H8R

PH-H10R

PH-H14R

PH-H18R