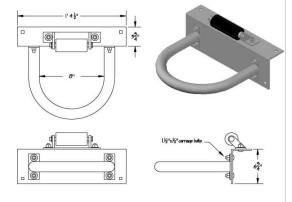

## **Dock Pile Hoop Holders**

Our convertible dock pile hoops have three basc pieces: a dock bracket, a hoop and a roller assembly, allowing you to configure it how you want. All hoops are 1.5" schedule 40 pipe. The dock brackets are  $4" \times 6" \times 1/4"$  angles. The roller assembly features a 6" solid rubber roller and can be bolted to the deck plate or directly to the dock. All parts are hot dipped galvanized.

| Part #  | Description                                            | Size (in) | Weight (in) |
|---------|--------------------------------------------------------|-----------|-------------|
| PH-H8R  | Pile Hoop - Complete Assembly                          | 8         | 26          |
| PH-H10R | Pile Hoop - Complete Assembly                          | 10        | 27          |
| PH-H12R | Pile Hoop - Complete Assembly                          | 12        | 32          |
| PH-H14R | Pile Hoop - Complete Assembly                          | 14        | 33          |
| PH-H16R | Pile Hoop - Complete Assembly                          | 16        | 36          |
| PH-H18R | Pile Hoop - Complete Assembly                          | 18        | 37          |
| H-RA    | Roller Assembly - With Rubber Roller                   | N/A       | 6           |
| H-R     | Solid Rubber Roller                                    | 6         | 0.75        |
| H-RU    | UHMWPE (Ultra High Molecular Weight) Heavy Duty Roller | 6         | 1           |