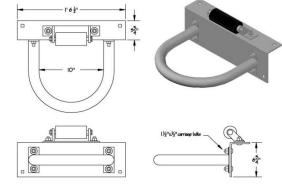

## **Dock Pile Hoop Holders**

Our convertible dock pile hoops have three basc pieces: a dock bracket, a hoop and a roller assembly, allowing you to configure it how you want. All hoops are 1.5" schedule 40 pipe. The dock brackets are  $4" \times 6" \times 1/4"$  angles. The roller assembly features a 6" solid rubber roller and can be bolted to the deck plate or directly to the dock. All parts are hot dipped galvanized.

| Part #  | Description                                            | Size (in) | Weight (in) |
|---------|--------------------------------------------------------|-----------|-------------|
| PH-H8R  | Pile Hoop - Complete Assembly                          | 8         | 26          |
| PH-H10R | Pile Hoop - Complete Assembly                          | 10        | 27          |
| PH-H12R | Pile Hoop - Complete Assembly                          | 12        | 32          |
| PH-H14R | Pile Hoop - Complete Assembly                          | 14        | 33          |
| PH-H16R | Pile Hoop - Complete Assembly                          | 16        | 36          |
| PH-H18R | Pile Hoop - Complete Assembly                          | 18        | 37          |
| H-RA    | Roller Assembly - With Rubber Roller                   | N/A       | 6           |
| H-R     | Solid Rubber Roller                                    | 6         | 0.75        |
| H-RU    | UHMWPE (Ultra High Molecular Weight) Heavy Duty Roller | 6         | 1           |

## **Complete External Square Assemblies**

PH-H8R

PH-H10R

PH-H14R

PH-H18R