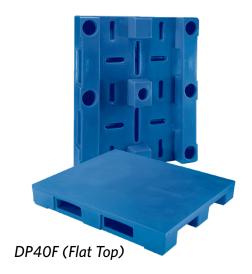

## DP40F (Flat Top) & DP40R (with edges)

Constructed of durable polyethylene, Saeplast pallets represent a secure investment for both transportation and storage requirements. Flexible in design, hard-wearing and easy to clean, they are an ideal replacement for wooden pallets, with all their inherent disadvantages. These pallets are also easily handled by pallet jack or forklift. Saeplast pallets come in flat-top or raised-lip versions and include features such as easy stackability and a non-skid rough surface (flat-top only) for added safety.

| Part # | Description                                                       | Lbs | Kg | Length | Width | Height |
|--------|-------------------------------------------------------------------|-----|----|--------|-------|--------|
| DP40FV | 2 Way Pallet Jack Entry Vented Flat Top w/slip resistant features | 48  | 22 | 48     | 40    | 6.5    |
| DP40R  | 2 Way Pallet Jack Entry Vented Top w/ 1/2"<br>Ridged Edge         | 48  | 22 | 48     | 40    | 6.7    |
| DP40RB | 2 Way Pallet Jack Entry Vented Top w/ 1"<br>Ridged Edge           | 48  | 22 | 48     | 40    | 6.9    |
| DP40F  | 2 Way Pallet Jack Entry Flat Top                                  | 48  | 22 | 48     | 40    | 6.5    |
| DP40C  | Rackable - 4-way Fork Lift Flat Top                               | 48  | 22 | 48     | 40    | 6.5    |
| DP40FR | 2 Way Pallet Jack Entry Flat Top w/ Ridged Edge                   | 48  | 22 | 48     | 40    | 6.7    |