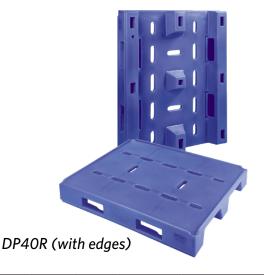

## DP40F (Flat Top) & DP40R (with edges)

Constructed of durable polyethylene, Saeplast pallets represent a secure investment for both transportation and storage requirements. Flexible in design, hard-wearing and easy to clean, they are an ideal replacement for wooden pallets, with all their inherent disadvantages. These pallets are also easily handled by pallet jack or forklift. Saeplast pallets come in flat-top or raised-lip versions and include features such as easy stackability and a non-skid rough surface (flat-top only) for added safety.

| Part # | Description                                                       | Lbs | Kg | Length | Width | Height |
|--------|-------------------------------------------------------------------|-----|----|--------|-------|--------|
| DP40FV | 2 Way Pallet Jack Entry Vented Flat Top w/slip resistant features | 48  | 22 | 48     | 40    | 6.5    |
| DP40R  | 2 Way Pallet Jack Entry Vented Top w/ 1/2"<br>Ridged Edge         | 48  | 22 | 48     | 40    | 6.7    |
| DP40RB | 2 Way Pallet Jack Entry Vented Top w/ 1"<br>Ridged Edge           | 48  | 22 | 48     | 40    | 6.9    |
| DP40F  | 2 Way Pallet Jack Entry Flat Top                                  | 48  | 22 | 48     | 40    | 6.5    |
| DP40C  | Rackable - 4-way Fork Lift Flat Top                               | 48  | 22 | 48     | 40    | 6.5    |
| DP40FR | 2 Way Pallet Jack Entry Flat Top w/ Ridged Edge                   | 48  | 22 | 48     | 40    | 6.7    |