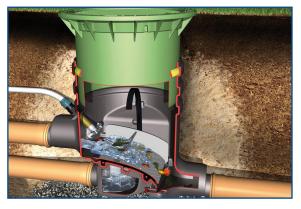

## **Optimax Filter**

This external filter provides over 95% water yield and is low maintenance as it is self cleaning. Use for roof surfaces up to 3,700 sq. ft. with DN100 connections or 8,000 sq. ft. with DN150 connections.

Using a telescopic dome shaft, it features a continuously variable installation depth of 22.8" to 41.3" with a minimal height offset of 8" between inlet and outlet. The Opticlean cleaning unit is available as a separate product (does not include hose)

## **Minimax Filter**

Use the Minimax filter for roof surfaces up to 3,700 sq. ft. with standard 4" connections. Using a telescopic dome shaft, it features a continuously variable installation depth of 19.1" to 38.2" with a 3.9" offset between the inlet and outlet. The filter carries a sieve inset mesh with a width of 0.01".