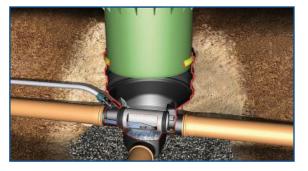

## **Optimax Filter**

This external filter provides over 95% water yield and is low maintenance as it is self cleaning. Use for roof surfaces up to 3,700 sq. ft. with DN100 connections or 8,000 sq. ft. with DN150 connections.

Using a telescopic dome shaft, it features a continuously variable installation depth of 22.8" to 41.3" with a minimal height offset of 8" between inlet and outlet. The Opticlean cleaning unit is available as a separate product (does not include hose)

## **Minimax Filter**

Use the Minimax filter for roof surfaces up to 3,700 sq. ft. with standard 4" connections. Using a telescopic dome shaft, it features a continuously variable installation depth of 19.1" to 38.2" with a 3.9" offset between the inlet and outlet. The filter carries a sieve inset mesh with a width of 0.01".