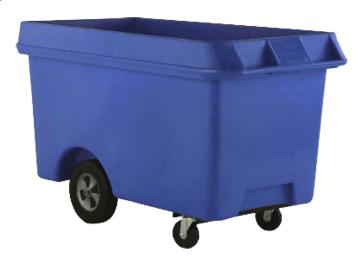

## **Next Generation Starcarts**

The STARCART that has it all. You'll find it more durable and impact resistant because we've combined a single wall body with a double wall box-style lip. Additionally, you'll have better maneuverability and easier rolling because wwe've paired two heavy duty casters up front with two poly-core wheels in the rear. Add the strength of the steel undercarriage and ergonomic moulded in handles and you have what we believe is the best poly cart on the market.

|                       |                       | Capacity |      | Inside/Outside (inches) |        |        |
|-----------------------|-----------------------|----------|------|-------------------------|--------|--------|
| Part #                | Description           | Cubic Ft | Lbs  | Length                  | Width  | Height |
| Easy Access Starcarts |                       |          |      |                         |        |        |
| 730B                  | 16 Cubic ft. Starcart | 16       | 1000 | 48                      | 31     | 34 1/2 |
| 750B                  | 24 Cubic ft. Starcart | 24       | 1000 | 60                      | 31 1/2 | 35 1/2 |
| 770B                  | 39 Cubic ft. Starcart | 39       | 1000 | 72                      | 35 1/2 | 40     |