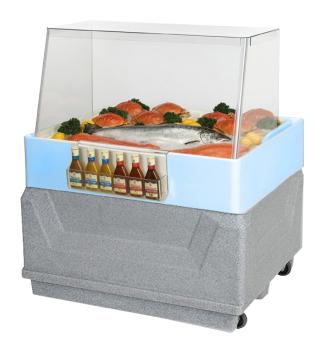

## Mobile Merchandiser

## Features:

- Reversible, insulated ice tray
- One side of tray is raised, one side is flat
- Keeps ice frozen longer reducing ice consumption thus reducing costs
- Drain plug in tray allows for easy draining
- Available with or without casters
- No mechanical refrigeration necessary
- Freedom to place kiosk in any location indoor or outdoor
- 2-piece design box & ice tray
- Available with or without sneeze guard
- Storage area underneath unit
- Self-contained unit nearly eliminates safety concerns associated with water drainage

| Part #     | Description                                  | Length<br>(in) | Width<br>(in) | Height<br>(in) |
|------------|----------------------------------------------|----------------|---------------|----------------|
| PM4048-001 | Granite Coloured Base                        | 46             | 37            | 26             |
| PM4048-002 | Sanstone Coloured Base                       | 46             | 37            | 26             |
| PM4048-101 | White Ice Tray                               | 48             | 40            | 11 1/2         |
| PM4048-102 | Blue Ice Tray                                | 48             | 40            | 11 1/2         |
| PM4048-020 | Acrylic Sneeze Guard                         | 46             | 24            | 24             |
| PM4048-030 | Acrylic Cover                                | 47             | 19            | 2              |
| PM4048-040 | Acrylic Sign Holder                          | 47             | 19            | 2              |
| PM4048-050 | Acrylic Merchandising Tray                   | 47             | 19            | 2              |
| PM4048-060 | 4" Caster Set (2x Swivel/Locking & 2x Fixed) | -              | -             | -              |