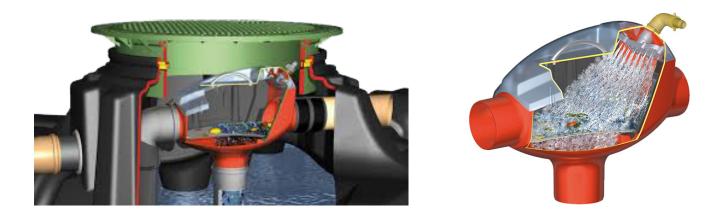

## The Minimax Pro

The Minimax Pro produces an impressive 95% water yield for its compact form factor, with available seld-cleaning filter and effective management of roof surfaces up to 3700 sq. ft. This revolutionary filter is fitted with standard 4" connections and the 0.01" (35 mm) sieve mesh keeps all debris out for a truly complete water filtration system built right into your tank.