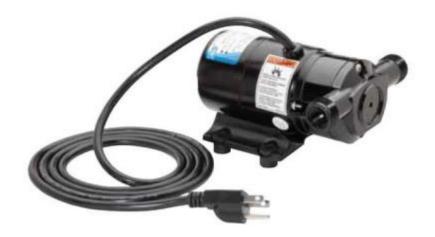

## Jabsco Flexible Impeller Pumps

Product #: 12310-003

| Specifications    |                                                              |
|-------------------|--------------------------------------------------------------|
| Open Flow         | 4 gpm (15.1 lpm)                                             |
| Voltage           | 115V AC 60Hz single phase                                    |
| Body Material     | Phenolic                                                     |
| Impeller Material | Neoprene, Nitrile                                            |
| Shaft Material    | Stainless Steel                                              |
| Shaft Seal        | Buna lip type                                                |
| Port Size         | 3/8" (9.5mm) NPT (F), 3/4" (19.0 mm) male garden hose thread |
| Motor             | PMDC rectified, Intermitten Duty                             |
| Maximum Pressure  | 17 psi (1.2 bar), 39 ft (11.9 m) of water                    |
| Prime Dry, Wet    | 5 - 7 ft (1.5 - 2.1 m), 10 - 14 ft (3.0 - 4.3 m)             |
| Liquid Temp.      | 45-180°F (7-82°C) Neoprene<br>50-180°F (10-82°C) Nitrile     |
| Size              | 3 7/16" x 5" x 7" (87 x 126 x 177 mm)                        |
| Ship Wt.          | 5.8 lbs (2.6 kg)                                             |