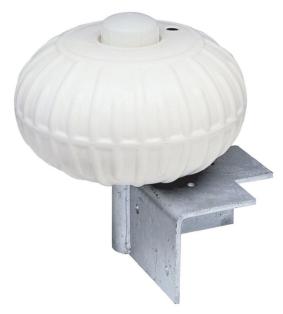

## Inflatable Dock Corner Bumper Guides

Smooth rolling wheels offer substantial dock cushioning and feature molded-in valves to adjust the level of firmness. Heavy suty hot-dipped galvanized hardware mounts securely to the dock. 12" and 8" wheels use a large 2" diameter axle housing for maximum strength.

| Corner | Side   | Replacement |                    |            |
|--------|--------|-------------|--------------------|------------|
| Part # | Part # | Part #      | Wheel Size<br>(in) | Boat Size  |
| TM1078 | TM1079 | TM91078     | 9                  | Up to 20'  |
| TM1072 | TM1073 | TM91072     | 12                 | 20' to 30' |
| TM1080 | TM1082 | TM91082     | 18                 | 30' to 40' |