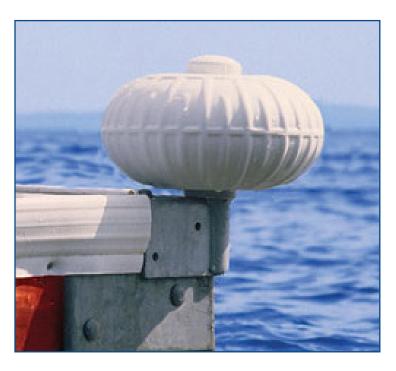

## Inflatable Dock Corner Bumper Guides

Smooth rolling wheels offer substantial dock cushioning and feature molded-in valves to adjust the level of firmness. Heavy suty hot-dipped galvanized hardware mounts securely to the dock. 12" and 8" wheels use a large 2" diameter axle housing for maximum strength.

| Corner | Side   | Replacement |                    |            |
|--------|--------|-------------|--------------------|------------|
| Part # | Part # | Part #      | Wheel Size<br>(in) | Boat Size  |
| TM1078 | TM1079 | TM91078     | 9                  | Up to 20'  |
| TM1072 | TM1073 | TM91072     | 12                 | 20' to 30' |
| TM1080 | TM1082 | TM91082     | 18                 | 30' to 40' |