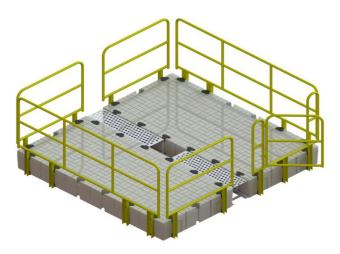

## **Industrial Modular Floating Pump Station**

\*\*FLOAT MODULES CAN BE DOUBLE STACKED FOR ADDITIONAL BUOYANCY

#### **Tech Specs:**

- Buoyancy (per platform, 1 module):
  5,832 lbs / 2,645 kg at full submersion
- Weight:516 lbs / 235 kg without handrails
- Dimensions:
  120" x 120" x 15" per platform
- Colours Available: Grey or orange are standard; custom colour by request

### DIMENSIONS 120" x 120" x 15"

- **Easy Installation:** the modular platforms are designed so that one person can install them with the use of a forklift and a 15/16" socket wrench.
- Stackable: sections stack on top of one another for reduced storage footprint and shipping costs.
- Modular: the above surface float is designed to add or subtract buoyancy modules based on your specific project requirements. This allows you to have a customized solution at a cost effective price point.

#### **Other Great Features:**

- Tough, crack resistant, UV inhibiting polymer resin ensures a long life
- Slip resistant surface
- Optional handrails and grating for a safe walking surface in icy conditions
- Anchor points
- Optional dock cleats to tie up a boat
- 20 stainless connection points molded into the float surface