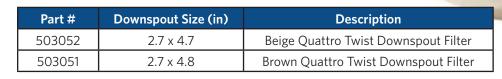

#### The Quattro Twist

The Quattro Twist from GRAF provides a 90% water yield for up to 2.7" x 4.7" rectangular downpipes or up to 3" round piping. One quick adjustment bypasses the filtration and collection for protection of the hardware in the winter months. This system is suitable for roof areas up to 860 sq. ft. and is available in either beige or brown to complement the colour of your home.