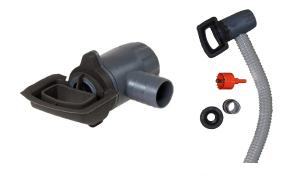

## The Rapido Quattro

With an installation time of only 5 minutes this quick solution to rainwater collection is suitable for up to 860 sq. ft! The Rapido Quattro is compatible ith square down spouts measuring 2" x 3" and the included connection seal and core drill ensures you have the equipment you need to make its installation quick and easy. The overflow is perfect for the rainy seasons where you have more rain than you can collect. An all-season solution to residential rainwater collection.

| Part # | Downspout Size (in) | Description                          |
|--------|---------------------|--------------------------------------|
| 503071 | 2 x 3               | Grey Rapido Quattro Downspout Filter |