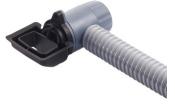

### The Speedy

With an installation time of only 5 minutes this quick solution to rainwater collection is suitable for up to 860 sq. ft! The Speedy is compatible with round piping anywhere from 2.7" - 4.7" and the included connection seal and core drill ensures you have the equipment you need to make installation quick and easy. The overflow is perfect for the rainy season where you have more rain than you can collect.

| Part # | Downspout Size (in) | Description                  |
|--------|---------------------|------------------------------|
| 503041 | 2.7 x 4.7           | Grey Speedy Downspout Filter |