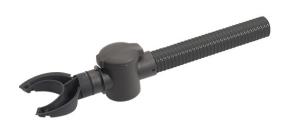

### The Speedy

With an installation time of only 5 minutes this quick solution to rainwater collection is suitable for up to 860 sq. ft! The Speedy is compatible with round piping anywhere from 2.7" - 4.7" and the included connection seal and core drill ensures you have the equipment you need to make installation quick and easy. The overflow is perfect for the rainy season where you have more rain than you can collect.

| Part # | Downspout Size (in) | Description                  |
|--------|---------------------|------------------------------|
| 503041 | 2.7 x 4.7           | Grey Speedy Downspout Filter |