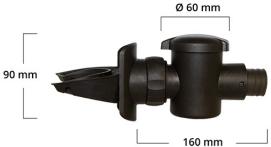

#### The Quattro Twist

The Quattro Twist from GRAF provides a 90% water yield for up to 2.7" x 4.7" rectangular downpipes or up to 3" round piping. One quick adjustment bypasses the filtration and collection for protection of the hardware in the winter months. This system is suitable for roof areas up to 860 sq. ft. and is available in either beige or brown to complement the colour of your home.