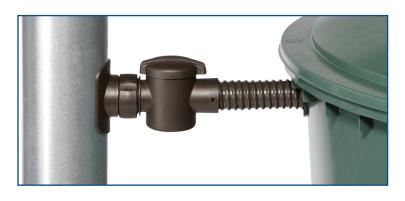

#### The Quattro Twist

The Quattro Twist from GRAF provides a 90% water yield for up to 2.7" x 4.7" rectangular downpipes or up to 3" round piping. One quick adjustment bypasses the filtration and collection for protection of the hardware in the winter months. This system is suitable for roof areas up to 860 sq. ft. and is available in either beige or brown to complement the colour of your home.