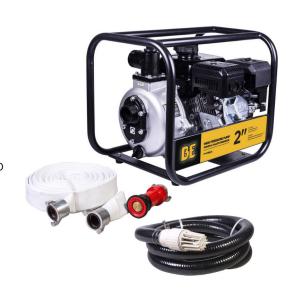

## Fire Pumps

These heavy duty, high pressure centrifugal aluminum pumps provide a highly reliable, economical solution to applications where high volume, high pressure water is needed. Pumps are pre-fit with the appropriate fittings to match the hose ends. Suction hose comes with fittings and strainer attached and the 50' discharge hoses come with fittings attached and a fire hose nozzle. Larger 6 & 12 US gallon fuel tanks are also available.

### PowerEase Pumps

| Part #                      | Motor Type &<br>HP     | Max PSI/<br>Head | Max Flow<br>Capacity | Outlet<br>Size (in) | Liquid<br>Temp. | Seal<br>Type | Housing<br>/Impeller Type |
|-----------------------------|------------------------|------------------|----------------------|---------------------|-----------------|--------------|---------------------------|
| HP-2070R                    | 7HP 210CC<br>PowerEase | 85/197           | 126 GPM              | 2                   | 100 F           | EPDM         | Aluminum                  |
| HPFK-2070R<br>(kit w/ hose) | 7HP 210CC<br>PowerEase | 85/197           | 126 GPM              | 2                   | 100 F           | EPDM         | Aluminum                  |
| HP-2015R                    | 15 HP<br>PowerEase     | 145/330          | 140 GPM              | 2                   | 100 F           | EPDM         | Aluminum                  |