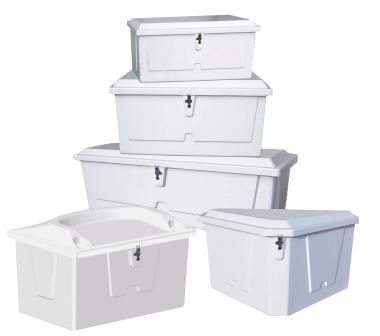

## Fibreglass Dock Boxes

These fibreglass deck boxes are built tough. With a UV gel coat finish and stainless steel lockable latch and hardware, these are sure to hold up in the hardest marine environments. Their shocks key your lid open on rocking docks and in high wind areas, allowing for a slower, more controlled closing. Constructed with a smooth interior finish so you will never get splinters when handling and storing.

| Part # | Description                              | L (in) | W (in) | H (in) |
|--------|------------------------------------------|--------|--------|--------|
| 83551  | Large Standard Fibreglass Dock Box       | 85     | 22     | 24     |
| 83561  | Triangular Fibreglass Dock Box           | 72     | 33     | 27     |
| 83562  | Small Standard Fibreglass Dock Box       | 54     | 22     | 24     |
| 83552  | Medium Standard Fibreglass Dock Box      | 72     | 23     | 24     |
| 83553  | Deep Small Standard Fibreglass Dock Box  | 46     | 26     | 27     |
| 83554  | Deep Medium Standard Fibreglass Dock Box | 72     | 26     | 27     |
| 83550  | Small Low-Profile Fibreglass Dock Box    | 40     | 19     | 20     |
| 83557  | Medium Low-Profile Fibreglass Dock Box   | 48     | 20     | 18     |
| 83556  | Small Top-Seat Fibreglass Dock Box       | 46     | 26     | 27     |
| 83555  | Large Top-Seat Fibreglass Dock Box       | 72     | 29     | 29     |