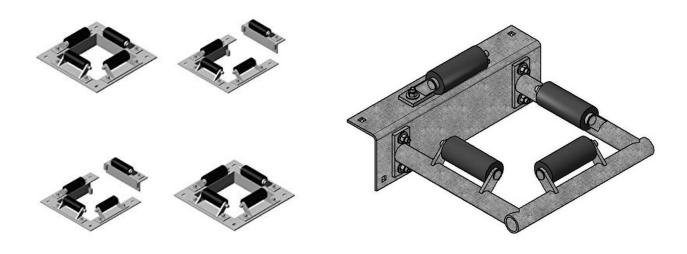

## **External Square Dock Pile Guides**

Designed for holding pilings attached to the outside of your dock, our external square pile guides are hot dipped halvanized after fabrication and are available in several models. All are made from 2" tubing and include four 6" rollers and a deck plate that can mount right to your dock frame.

## **Complete External Square Assemblies**