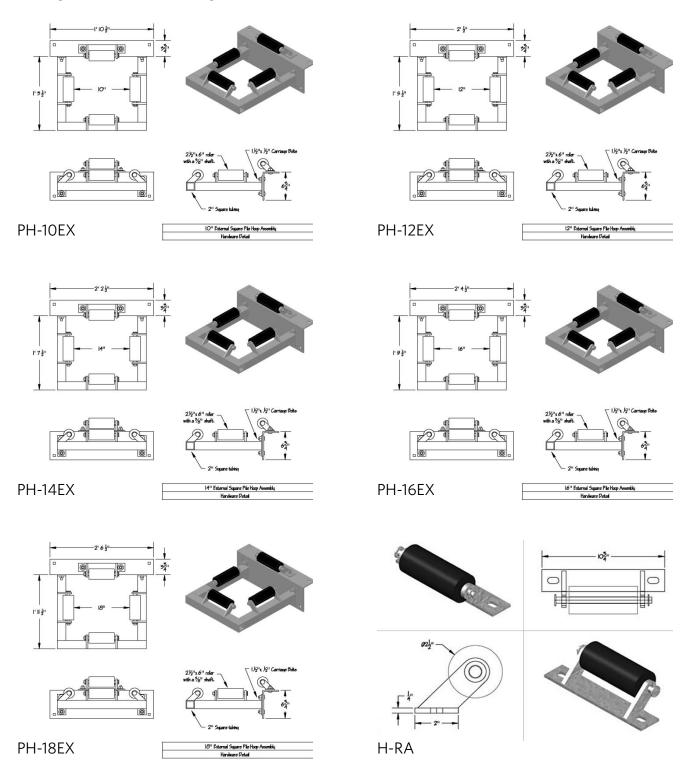

## **External Square Dock Pile Guides**

Designed for holding pilings attached to the outside of your dock, our external square pile guides are hot dipped halvanized after fabrication and are available in several models. All are made from 2" tubing and include four 6" rollers and a deck plate that can mount right to your dock frame.

| Part #  | Description                         | Size (in) |
|---------|-------------------------------------|-----------|
| PH-10EX | External Square Pile Guide-Complete | 8         |
| PH-12EX | External Square Pile Guide-Complete | 10        |
| PH-14EX | External Square Pile Guide-Complete | 12        |
| PH-16EX | External Square Pile Guide-Complete | 14        |
| PH-18EX | External Square Pile Guide-Complete | 16        |
| H-RA    | Roller Assembly                     | 6         |