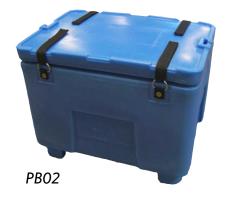

## PB05

|             |                    |     |     |         | Inside/Outside (inches) |       |        |
|-------------|--------------------|-----|-----|---------|-------------------------|-------|--------|
| Part #      | Description        | USG | LTR | Cu. Ft. | Length                  | Width | Height |
| PBO2        | Cold Storage Chest | 15  | 57  | 2       | 22/29                   | 11/20 | 14/23  |
| PBO5        | Cold Storage Chest | 37  | 141 | 5       | 24/30                   | 12/18 | 29/37  |
| PB35 (Mini) | Cold Storage Chest | 261 | 991 | 35      | 44/48                   | 39/43 | 38/47  |