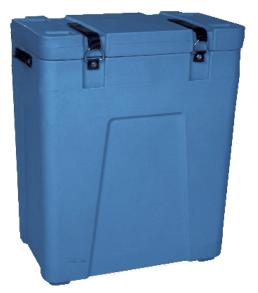

## PB05

|             |                    |     |     |         | Inside/Outside (inches) |       |        |
|-------------|--------------------|-----|-----|---------|-------------------------|-------|--------|
| Part #      | Description        | USG | LTR | Cu. Ft. | Length                  | Width | Height |
| PBO2        | Cold Storage Chest | 15  | 57  | 2       | 22/29                   | 11/20 | 14/23  |
| PBO5        | Cold Storage Chest | 37  | 141 | 5       | 24/30                   | 12/18 | 29/37  |
| PB35 (Mini) | Cold Storage Chest | 261 | 991 | 35      | 44/48                   | 39/43 | 38/47  |