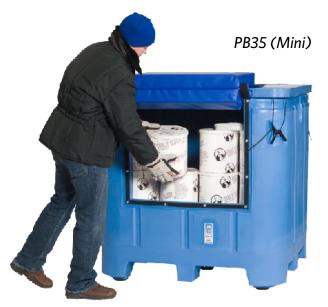

## PB05

|             |                    |     |     |         | Inside/Outside (inches) |       |        |
|-------------|--------------------|-----|-----|---------|-------------------------|-------|--------|
| Part #      | Description        | USG | LTR | Cu. Ft. | Length                  | Width | Height |
| PBO2        | Cold Storage Chest | 15  | 57  | 2       | 22/29                   | 11/20 | 14/23  |
| PBO5        | Cold Storage Chest | 37  | 141 | 5       | 24/30                   | 12/18 | 29/37  |
| PB35 (Mini) | Cold Storage Chest | 261 | 991 | 35      | 44/48                   | 39/43 | 38/47  |