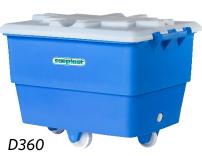

## Saeplast Buggies & Carts

With their strong, double-walled construction, Saeplast wheeled carts and buggies are ideally suited for handling both wet and dry goods. Their sturdy undercarriage construction, nylon wheels, stainless-steel axles and ergonomic handles have been designed for easy maneuverability and handling, and the capacity of each ranges from 400 to 1,000 lbs. Each comes available with its own lid and stainless steel dumping brackets are also available for models D200 and D300. Standard color is blue.

|           |             |     |     | Inside/Outside (inches) |         |         |
|-----------|-------------|-----|-----|-------------------------|---------|---------|
| Part #    | Description | USG | LTR | Length                  | Width   | Height  |
| D200      | Meat Buggy  | 48  | 185 | 27/32                   | 24/28   | 20/28   |
| MS200     | Meat Cart   | 50  | 189 | 24/32                   | 24/28   | 20/28   |
| MS201     | Meat Cart   | 50  | 189 | 24/32                   | 24/28   | 20/28   |
| D300/301* | Meat Buggy  | 72  | 277 | 27/33                   | 24.5/29 | 31/38.5 |
| D360      | Meat Cart   | 120 | 462 | 43/50.5                 | 32/38   | 26/35   |