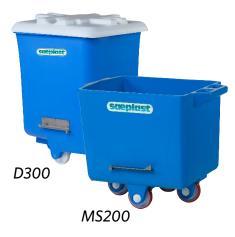

## Saeplast Buggies & Carts

With their strong, double-walled construction, Saeplast wheeled carts and buggies are ideally suited for handling both wet and dry goods. Their sturdy undercarriage construction, nylon wheels, stainless-steel axles and ergonomic handles have been designed for easy maneuverability and handling, and the capacity of each ranges from 400 to 1,000 lbs. Each comes available with its own lid and stainless steel dumping brackets are also available for models D200 and D300. Standard color is blue.

|           |             |     |     | Inside/Outside (inches) |         |         |
|-----------|-------------|-----|-----|-------------------------|---------|---------|
| Part #    | Description | USG | LTR | Length                  | Width   | Height  |
| D200      | Meat Buggy  | 48  | 185 | 27/32                   | 24/28   | 20/28   |
| MS200     | Meat Cart   | 50  | 189 | 24/32                   | 24/28   | 20/28   |
| MS201     | Meat Cart   | 50  | 189 | 24/32                   | 24/28   | 20/28   |
| D300/301* | Meat Buggy  | 72  | 277 | 27/33                   | 24.5/29 | 31/38.5 |
| D360      | Meat Cart   | 120 | 462 | 43/50.5                 | 32/38   | 26/35   |