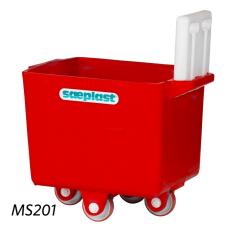

## Saeplast Buggies & Carts

With their strong, double-walled construction, Saeplast wheeled carts and buggies are ideally suited for handling both wet and dry goods. Their sturdy undercarriage construction, nylon wheels, stainless-steel axles and ergonomic handles have been designed for easy maneuverability and handling, and the capacity of each ranges from 400 to 1,000 lbs. Each comes available with its own lid and stainless steel dumping brackets are also available for models D200 and D300. Standard color is blue.

|           |             |     |     | Inside/Outside (inches) |         |         |
|-----------|-------------|-----|-----|-------------------------|---------|---------|
| Part #    | Description | USG | LTR | Length                  | Width   | Height  |
| D200      | Meat Buggy  | 48  | 185 | 27/32                   | 24/28   | 20/28   |
| MS200     | Meat Cart   | 50  | 189 | 24/32                   | 24/28   | 20/28   |
| MS201     | Meat Cart   | 50  | 189 | 24/32                   | 24/28   | 20/28   |
| D300/301* | Meat Buggy  | 72  | 277 | 27/33                   | 24.5/29 | 31/38.5 |
| D360      | Meat Cart   | 120 | 462 | 43/50.5                 | 32/38   | 26/35   |