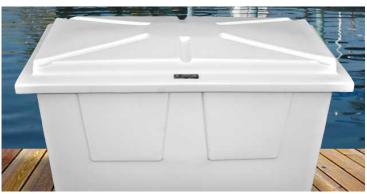

## Polyethylene Dock Boxes

Extra heavy-duty polyethylene construction allow these boxes to stay tough through any weather. Long term ultraviolet inhibitors protect the boxes against harsh sun rays and they stay firmly shut with a lockable reinforced cover. Boxes come with easy to assemble nylon hinges with stainless steel cables.

| Part # | Description                                      | L (in) | W (in) | H (in) |
|--------|--------------------------------------------------|--------|--------|--------|
| 8000   | Small Triangular Polyethylene Dock Box           | 48     | 28     | 30     |
| 8004   | Medium Triangular (recess) Polyethylene Dock Box | 50     | 29.5   | 32.5   |
| 8006   | Medium Rectangular Polyethylene Dock Box         | 48     | 26.5   | 29     |
| 8011   | Large Triangular Polyethylene Dock Box           | 60     | 34.5   | 28.5   |