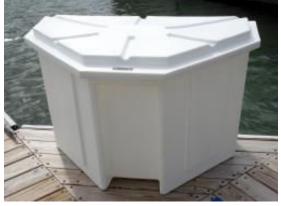

## Polyethylene Dock Boxes

Extra heavy-duty polyethylene construction allow these boxes to stay tough through any weather. Long term ultraviolet inhibitors protect the boxes against harsh sun rays and they stay firmly shut with a lockable reinforced cover. Boxes come with easy to assemble nylon hinges with stainless steel cables.

| Part # | Description                                      | L (in) | W (in) | H (in) |
|--------|--------------------------------------------------|--------|--------|--------|
| 8000   | Small Triangular Polyethylene Dock Box           | 48     | 28     | 30     |
| 8004   | Medium Triangular (recess) Polyethylene Dock Box | 50     | 29.5   | 32.5   |
| 8006   | Medium Rectangular Polyethylene Dock Box         | 48     | 26.5   | 29     |
| 8011   | Large Triangular Polyethylene Dock Box           | 60     | 34.5   | 28.5   |