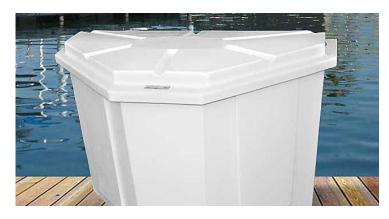

## Polyethylene Dock Boxes

Extra heavy-duty polyethylene construction allow these boxes to stay tough through any weather. Long term ultraviolet inhibitors protect the boxes against harsh sun rays and they stay firmly shut with a lockable reinforced cover. Boxes come with easy to assemble nylon hinges with stainless steel cables.

| Part # | Description                                      | L (in) | W (in) | H (in) |
|--------|--------------------------------------------------|--------|--------|--------|
| 8000   | Small Triangular Polyethylene Dock Box           | 48     | 28     | 30     |
| 8004   | Medium Triangular (recess) Polyethylene Dock Box | 50     | 29.5   | 32.5   |
| 8006   | Medium Rectangular Polyethylene Dock Box         | 48     | 26.5   | 29     |
| 8011   | Large Triangular Polyethylene Dock Box           | 60     | 34.5   | 28.5   |