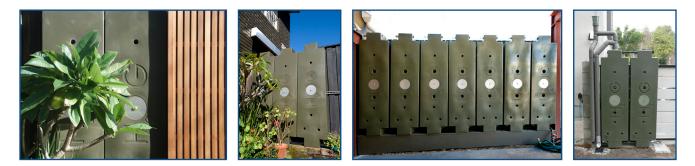

## Rainwater HOG Modular Water Storage Tanks

Ideal for use in tight spaces like under the deck, crawl space, against the house or building wall or even inside walls. The HOG narrow profile tanks are a favourite among architects and other designers who wish to incorporate rainwater collection into their designs and capitalize on the heat exchange benefits that they can provide. When placed inside interior walls, full tanks can act as a heat sink, absorbing and releasing heat and saving energy. Each tank comes with a 3" cutout area on either end and four 1" mold-in brass fittings (FNPT) 2 ea. on top & bottom.