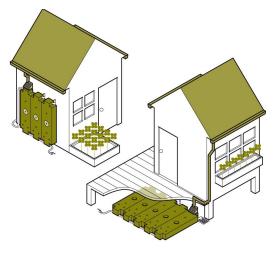

## Rainwater HOG Modular Water Storage Tanks

Ideal for use in tight spaces like under the deck, crawl space, against the house or building wall or even inside walls. The HOG narrow profile tanks are a favourite among architects and other designers who wish to incorporate rainwater collection into their designs and capitalize on the heat exchange benefits that they can provide. When placed inside interior walls, full tanks can act as a heat sink, absorbing and releasing heat and saving energy. Each tank comes with a 3" cutout area on either end and four 1" mold-in brass fittings (FNPT) 2 ea. on top & bottom.