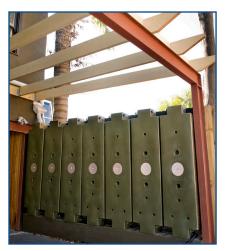

## Rainwater HOG Modular Water Storage Tanks

Ideal for use in tight spaces like under the deck, crawl space, against the house or building wall or even inside walls. The HOG narrow profile tanks are a favourite among architects and other designers who wish to incorporate rainwater collection into their designs and capitalize on the heat exchange benefits that they can provide. When placed inside interior walls, full tanks can act as a heat sink, absorbing and releasing heat and saving energy. Each tank comes with a 3" cutout area on either end and four 1" mold-in brass fittings (FNPT) 2 ea. on top & bottom.