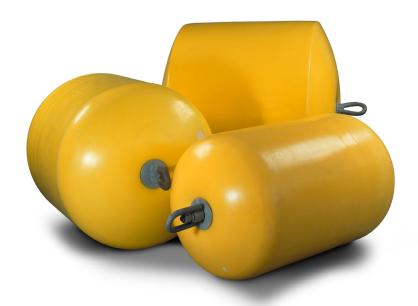

## **Heavy Duty Mooring Buoys**

Our heavy duty mooring buoys are made for commercial aplications and built tough to withstand harsh elements. They come with stainless steel mooring eyes; shackles sold separately.

| Part #    | Description                                              | Size (in)        | Weight (lbs) | Buoyancy<br>(lbs) |
|-----------|----------------------------------------------------------|------------------|--------------|-------------------|
| ACB680    | Cylindrical buoy with steel bar                          | 62 x 36 x 36     | 109          | 1500              |
| ACB1100   | Cylindrical buoy for cage systems with steel bar         | 62 x 48 x 48     | 155          | 2425              |
| ACACB680C | Cylindrical buoy for cage systems with steel bar         | 62 x 36 x 36     | 87           | 1500              |
| ACB2000   | Cylindrical buoy for cage systems with coneshaped bottom | 85 x 47.5 x 47.5 | 186          | 4409              |