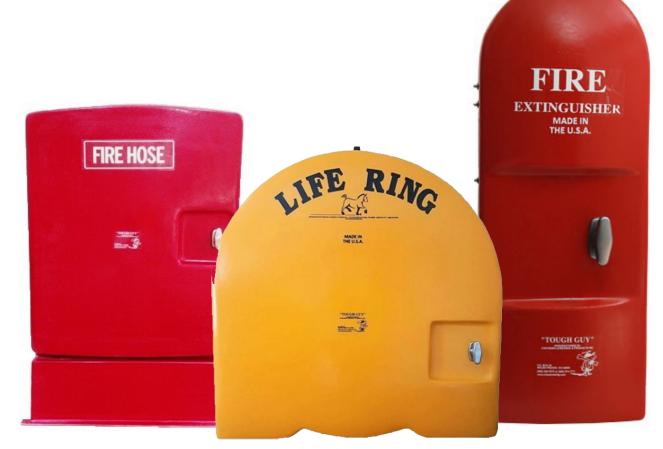

# Life Ring, Fire Extinguisher, and Fire Hose Cabinets

"TOUGH GUY" cabinets protect life rings, fire extinguishers, and fire hoses from damaging UV rays, chemicals, and adverse weather. These cabinets keep equipment in good working condition in the event of any emergency.

All models include:

- Locakable "Break Glass" or non-locking "T-Handle"
- Mounting Hardware: wall, deck, or rail
- High wind latch
- Standard colour yellow or red
- UV inhibiting gel coat finish

This document contains proprietary information. It is intended solely for use of potential clients involved or to be involved in a transaction with BARR Plastics Inc.

## Fibreglass Life Ring Cabinets

| Part #/Model | Description                    | Dimensions                                       |
|--------------|--------------------------------|--------------------------------------------------|
| LRH-E        | Life Ring Cabinet<br>(Empty)   | Height - 33", Width - 33", Depth - 5 1/2"        |
| LRH-C        | Life Ring Cabinet<br>w/30″ R&R | Height - 33", Width - 33", Depth - 5 1/2"        |
| LRH-ST       | Life Ring Cabinet<br>Stand     | Height - 9 1/2", Width - 33 1/2", Depth - 6 1/2" |

#### Fibreglass Fire Extinguisher Cabinets

| Part #/Model | Description                              | Dimensions                                        |
|--------------|------------------------------------------|---------------------------------------------------|
| FEH-S        | Fire Extinguisher Cabinet<br>(Small #10) | Height - 23 1/2", Width - 8 1/2", Depth - 7 1/2"  |
| FEH-L        | Fire Extinguisher Cabinet<br>(Large #20) | Height - 34 1/2", Width - 13 1/4", Depth - 8 3/4" |

### Fibreglass Fire Hose Cabinets

| Part #/Model | Description                  | Dimensions                                        |
|--------------|------------------------------|---------------------------------------------------|
| FHH-1        | Fire Hose Cabinet<br>(Empty) | Height - 32 1/4", Width - 26 1/4", Depth - 8 1/2" |
| FHH-ST       | Fire Hose Cabinet<br>Stand   | Height - 9 1/2", Width - 29", Depth - 11"         |