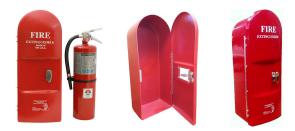

# Life Ring, Fire Extinguisher, and Fire Hose Cabinets

"TOUGH GUY" cabinets protect life rings, fire extinguishers, and fire hoses from damaging UV rays, chemicals, and adverse weather. These cabinets keep equipment in good working condition in the event of any emergency.

#### Fibreglass Fire Extinguisher Cabinets

| Part #/Model | Description                              | Dimensions                                        |
|--------------|------------------------------------------|---------------------------------------------------|
| FEH-S        | Fire Extinguisher Cabinet<br>(Small #10) | Height - 23 1/2", Width - 8 1/2", Depth - 7 1/2"  |
| FEH-L        | Fire Extinguisher Cabinet<br>(Large #20) | Height - 34 1/2", Width - 13 1/4", Depth - 8 3/4" |