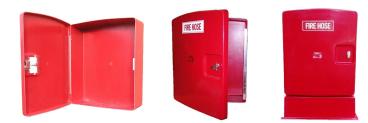

# Life Ring, Fire Extinguisher, and Fire Hose Cabinets

"TOUGH GUY" cabinets protect life rings, fire extinguishers, and fire hoses from damaging UV rays, chemicals, and adverse weather. These cabinets keep equipment in good working condition in the event of any emergency.

### Fibreglass Fire Hose Cabinets

| Part #/Model | Description                  | Dimensions                                        |
|--------------|------------------------------|---------------------------------------------------|
| FHH-1        | Fire Hose Cabinet<br>(Empty) | Height - 32 1/4", Width - 26 1/4", Depth - 8 1/2" |
| FHH-ST       | Fire Hose Cabinet<br>Stand   | Height - 9 1/2", Width - 29", Depth - 11"         |