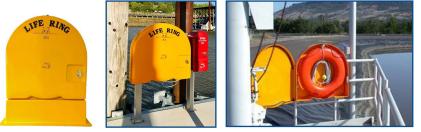

# Life Ring, Fire Extinguisher, and Fire Hose Cabinets

"TOUGH GUY" cabinets protect life rings, fire extinguishers, and fire hoses from damaging UV rays, chemicals, and adverse weather. These cabinets keep equipment in good working condition in the event of any emergency.

## Fibreglass Life Ring Cabinets

| Part #/Model | Description                    | Dimensions                                       |
|--------------|--------------------------------|--------------------------------------------------|
| LRH-E        | Life Ring Cabinet<br>(Empty)   | Height - 33", Width - 33", Depth - 5 1/2"        |
| LRH-C        | Life Ring Cabinet<br>w/30″ R&R | Height - 33", Width - 33", Depth - 5 1/2"        |
| LRH-ST       | Life Ring Cabinet<br>Stand     | Height - 9 1/2", Width - 33 1/2", Depth - 6 1/2" |