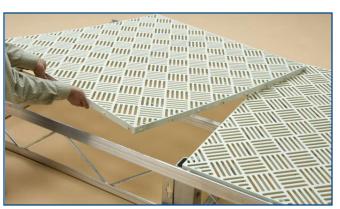

## BARR Dock-n-Walk® Decking

Custom build your dock with slip resistant decking. BARR's Dock-n-Walk<sup>®</sup> decking is easy to install and requires no maintenance. It's UV protected, safe for the kids and maintains its high quality for years of fun in the sun.