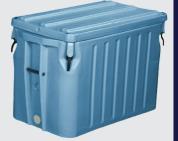

D305

DX310

| U        |
|----------|
| 0        |
|          |
| J        |
| 5        |
| V        |
| 5        |
|          |
|          |
|          |
|          |
| <b>S</b> |
| Ċ        |
|          |
|          |
|          |
| Ó        |
|          |
| <u>w</u> |
| 5        |
| <b>S</b> |
| -        |

|        |                     |      |     |      | Inside/Outside (inches) |           |         |           |
|--------|---------------------|------|-----|------|-------------------------|-----------|---------|-----------|
| Part # | Description         | USG  | LTR | Lbs  | Kg                      | L         | W       | Н         |
| D305   | Insulated Container | 43   | 167 | 46   | 21                      | 27/31.3   | 19/23.3 | 21.4/23.1 |
| DX310  | Insulated Container | 65.5 | 252 | 59.6 | 27.1                    | 35.8/43.4 | 19/22.1 | 24.5/26.3 |
| DX310F | Insulated Container | 65.5 | 252 | 64   | 29.1                    | 35.9/43.4 | 19/22.1 | 24.3/30.6 |