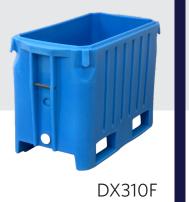

|        |                     |      |     |      | Inside/Outside (inches) |           |         |           |
|--------|---------------------|------|-----|------|-------------------------|-----------|---------|-----------|
| Part # | Description         | USG  | LTR | Lbs  | Kg                      | L         | W       | Н         |
| D305   | Insulated Container | 43   | 167 | 46   | 21                      | 27/31.3   | 19/23.3 | 21.4/23.1 |
| DX310  | Insulated Container | 65.5 | 252 | 59.6 | 27.1                    | 35.8/43.4 | 19/22.1 | 24.5/26.3 |
| DX310F | Insulated Container | 65.5 | 252 | 64   | 29.1                    | 35.9/43.4 | 19/22.1 | 24.3/30.6 |