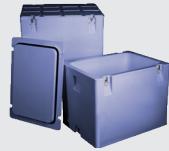

## Small Boxes

The best sport fisherman's box around. Ideal for any recreational application and provides the perfect cooler size for keeping perishables on long trips on the water or in the woods.

Fits two 70-litre pans and is perfect for quality on-board handling. Available with or without forklift entry and is ideal for inshore fisheries.

D305

DX310

| U        |
|----------|
| 0        |
|          |
| J        |
| 5        |
| V        |
| 5        |
|          |
|          |
|          |
|          |
| <b>S</b> |
| Ċ        |
|          |
|          |
|          |
| Ó        |
|          |
| <u>w</u> |
| 5        |
| <b>S</b> |
| -        |