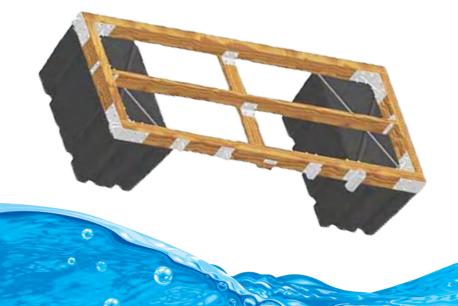

#### Wooden Frame Dock Kits

Want to build a top quality deck in record time? Check out our Wooden Frame Dock Kits, the perfect "do-it-yourself" solution for ambitious on-the-water property owners and skilled contractors alike. The kits come with hot-dipped galvanized steel frame connection hardware, floats and a set of plans to get you started on building the dock that's right for you. Add your lumber framing, decking and accessories, sold separately from BARR, and you're good to go!

#### Wooden Frame Assembly