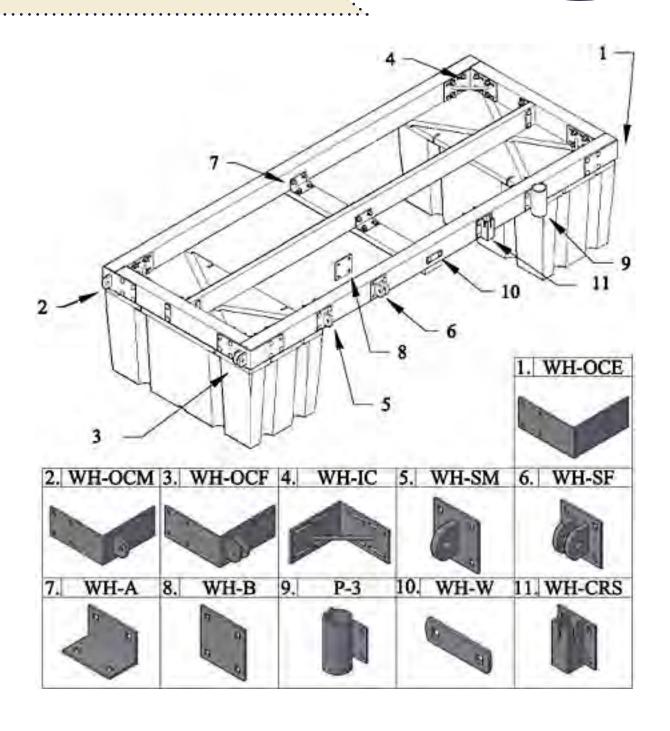

barrplastics.com



1.800.665.4499

## DIY Dock Kits

#### Wooden Frame Dock Kits





Want to build a top quality deck in record time? Check out our Wooden Frame Dock Kits, the perfect "do-it-yourself" solution for ambitious on-the-water property owners and skilled contractors alike. The kits come with hot-dipped galvanized steel frame connection hardware, floats and a set of plans to get you started on building the dock that's right for you. Add your lumber framing, decking and accessories, sold separately from BARR, and you're good to go!

# Contact BARR Plastics Today!

barrplastics.com | 1.800.665.4499

### BARR

#### Wooden Frame Assembly



## Contact BARR Plastics Today!

barrplastics.com | 1.800.665.4499



#### Standard Frames

| Part #             | Description                                  | L (ft) | W (ft) |
|--------------------|----------------------------------------------|--------|--------|
| 420W-4848-12-240C  | Floats & Hardware for 4' x 20' Dock, 24" OC  | 20     | 4      |
| 520W-4860-12-240C  | Floats & Hardware for 5' x 20' Dock, 24" OC  | 20     | 5      |
| 620W-4872-12-240C  | Floats & Hardware for 6' x 20' Dock, 24" OC  | 20     | 6      |
| 820W-4869-12-240C  | Floats & Hardware for 8' x 20' Dock, 24" OC  | 20     | 8      |
| 1020W-4860-12-240C | Floats & Hardware for 10' x 20' Dock, 24" OC | 20     | 10     |

#### Dock Kits for BARR Dock-n-Walk Decking

| Part #             | Description