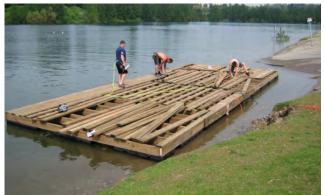

#### Wooden Frame Dock Kits

Want to build a top quality deck in record time? Check out our Wooden Frame Dock Kits, the perfect "do-it-yourself" solution for ambitious on-the-water property owners and skilled contractors alike. The kits come with hot-dipped galvanized steel frame connection hardware, floats and a set of plans to get you started on building the dock that's right for you. Add your lumber framing, decking and accessories, sold separately from BARR, and you're good to go!