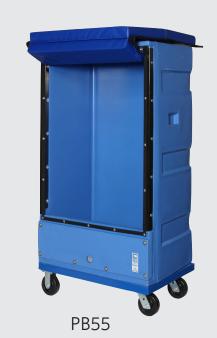

## Upright-Style Polar Bins

Providing convienient transportation for frozen, refrigerated or perishable items, in an easy to access, upright form factor, these cold storage solutions provide a user friendly product in everyone's budget.

|        |                      |     |     |        | Inside/Outside (inches) |       |       |
|--------|----------------------|-----|-----|--------|-------------------------|-------|-------|
| Part # | Description          | USG | LTR | Cu. Ft | D (depth)               | W     | Н     |
| PB55   | Cold Storage Cart    | 15  | 57  | 101.4  | 43/48                   | 33/40 | 66/79 |
| PB57   | Cold Storage Cabinet | 176 | 679 | 118.1  | 34/40                   | 41/48 | 66/79 |