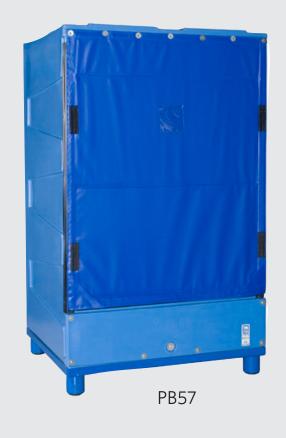

## Upright-Style Polar Bins

Providing convienient transportation for frozen, refrigerated or perishable items, in an easy to access, upright form factor, these cold storage solutions provide a user friendly product in everyone's budget.

|        |                      |     |     |        | Inside/Outside (inches) |       |       |
|--------|----------------------|-----|-----|--------|-------------------------|-------|-------|
| Part # | Description          | USG | LTR | Cu. Ft | D (depth)               | W     | Н     |
| PB55   | Cold Storage Cart    | 15  | 57  | 101.4  | 43/48                   | 33/40 | 66/79 |
| PB57   | Cold Storage Cabinet | 176 | 679 | 118.1  | 34/40                   | 41/48 | 66/79 |