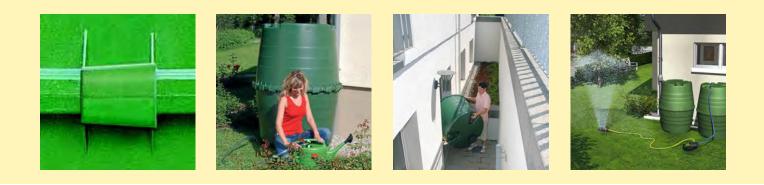

## The Top Tank

## It's the economical, best value choice for aboveground water storage. The Top Tank is easy to set up in your garden area or cellar. The tank comes in two identical half shells

storage. The Top Tank is easy to set up in your garden area or cellar. The tank comes in two identical half shells that fit through doorways and then securely together on-site. This modular system has a very low cost per unit for shipping. A high volume of storage takes up little space on a truck or container, saving your money even further. Secure seals allow for pipe penetrations with multiple fitting locations possible, and once assembled, the tank can be linked to other tanks at any time to increase storage capacity.