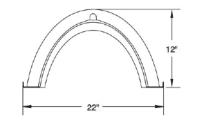

## Quick4 Equalizer 36 Chamber

The Quick4<sup>®</sup> Equalizer 36 Chamber fits in a 24" wide trench and is ideal for curved or straight systems. It features the patent-pending Contour Swivel Connection<sup>™</sup> which permits turns up to 10°, right or left. The MultiPort<sup>™</sup> endcap allows multiple piping options and eliminates pipe fittings. The chamber's 4' length provides optimal installation flexibility.

| Part #  | Description                        | Dimensions (in)    |
|---------|------------------------------------|--------------------|
| Q4EQ36  | Quick4 Equalizer Chamber           | 53"L x 22"W x 12"H |
| Q4EQ36E | Quick4 EqualizerMulti-Port End Cap | 22″W               |