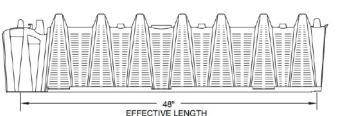

## Quick4 Equalizer 36 Chamber

The Quick4<sup>®</sup> Equalizer 36 Chamber fits in a 24" wide trench and is ideal for curved or straight systems. It features the patent-pending Contour Swivel Connection<sup>™</sup> which permits turns up to 10°, right or left. The MultiPort<sup>™</sup> endcap allows multiple piping options and eliminates pipe fittings. The chamber's 4' length provides optimal installation flexibility.

| Part #  | Description                        | Dimensions (in)    |
|---------|------------------------------------|--------------------|
| Q4EQ36  | Quick4 Equalizer Chamber           | 53"L x 22"W x 12"H |
| Q4EQ36E | Quick4 EqualizerMulti-Port End Cap | 22″W               |