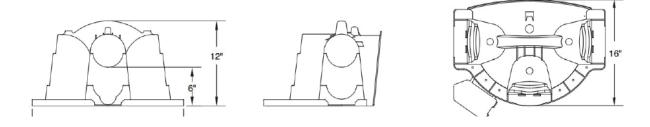

The MultiPort end cap fits on either end of the Quick4 Equalizer 36 Chamber and allows multiple piping options. Six moldedin inlets/outlets allow for maximum piping flexibility. Patent-pending tear-out seals on inlet ports provide a tight fit to the pipe, eliminating pipe fittings and making looping ends easy.