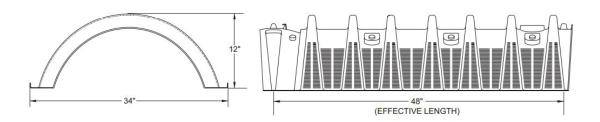

## **Quick4 Standard Chamber**

The Quick4® Standard Chamber fits in a 36" wide trench and is ideal for curved or straight systems. It features the patent-pending Contour Swivel Connection™ which permits turns up to 10°, right or left. The MultiPort™ endcap allows multiple piping options and eliminates pipe fittings. The chamber's four-foot length provides optimal installation flexibility.

| Part # | Description                        | Dimensions (in) |
|--------|------------------------------------|-----------------|
| Q4STD  | Quick4 Standard Chamber            | 53L x 34W x 12H |
| Q4STDE | Quick4 Standard Multi-Port End Cap | 34W             |