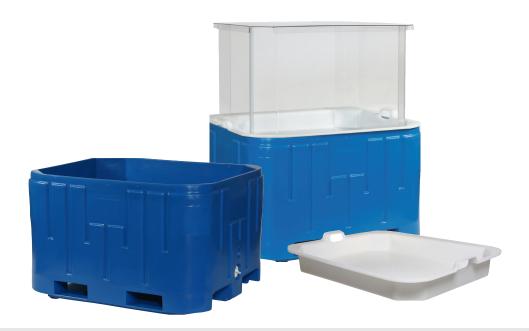

## Retail Display Kiosks

Creatively display fish or seafood using the kiosk and the optional sneeze guard. The sneeze guard covers merchandise while allowing employees easy access from the back of the display. Each Retail Display Kiosk is manufactured with FDA approved materials. These durable, portable, easy to clean kiosks will last through many years of use. Kiosks require no mechanical refrigeration, so they can be placed anywhere.

Every kiosk comes with our no-leak plug that ensures a tight fit. The base units are double wall constructed using quality polyethylene and thick polyurethane foam insulation. The ice tray is just as durable and is designed specifically for the kiosk. The optional two-piece sneeze guard is manufactured from high quality acrylic. Nylon wear foot pads help protect floors. Boxes are stackable 3-high (without sneeze guard and/or lid) saving valuable floor space.

| Part #   | Description          | L (in) | W (in) | H (in) |
|----------|----------------------|--------|--------|--------|
| IB2100   | Kiosk Base           | 40     | 48     | 28     |
| IB2100AC | Acrylic Cover        | 38     | 3      | 47     |
| IB2100IT | Ice Tray             | 40 1/2 | 48 1/2 | 6      |
| IB2100SG | 3 Sided Sneeze Guard | 31     | 11     | 46     |