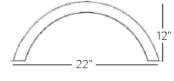

<sup>2</sup>ump Chambers & Lift Stations

| Part #  | Description                            | Dimensions ( (in)  |
|---------|----------------------------------------|--------------------|
| Q4EQ36  | Quick4 Equalizer Chamber               | 53 L x 22 W x 12 H |
| Q4EQ36E | Quick4 Equalizer Multi-Port<br>End Cap | 22 W               |