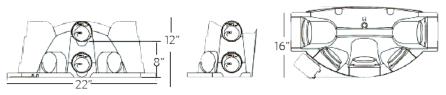

<sup>2</sup>ump Chambers & Lift Stations

| Part #  | Description                            | Dimensions ( (in)  |
|---------|----------------------------------------|--------------------|
| Q4EQ36  | Quick4 Equalizer Chamber               | 53 L x 22 W x 12 H |
| Q4EQ36E | Quick4 Equalizer Multi-Port<br>End Cap | 22 W               |

The MultiPort end cap fits on either end of the Quick4 EqualizerChamber and allows multiple piping options. Six molded-in inlets/outlets allow for maximum piping flexibility. Patent-pending tear-out seals on inlet ports provide a tight fit to the pipe, eliminating pipe fittings and making looping ends easy.