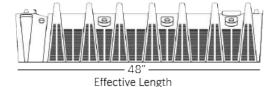

## Quick4 Equalizer Chambers

The Quick4 Equalizer Septic Chamber fits in 36" wide trenches and is ideal for curved or straight systems, thanks to the patent-pending Contour Swivel Connection which permits 15 degree turns, right or left. Compact nesting provides more trench length in equivalent stack height. Plus, the chamber's 4 ft length and latching mechanism provides optimal installation flexibility. The Quick4 Equalizer chamber supports wheel loads of 16,000 lbs per axle with only 12" of cover and is certified by the International Association of Plumbing and Mechanical Officials (IAPMO).

<sup>2</sup>ump Chambers & Lift Stations

| Part #  | Description                            | Dimensions ( (in)  |
|---------|----------------------------------------|--------------------|
| Q4EQ36  | Quick4 Equalizer Chamber               | 53 L x 22 W x 12 H |
| Q4EQ36E | Quick4 Equalizer Multi-Port<br>End Cap | 22 W               |