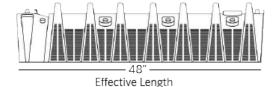

## Quick4 Equalizer Chambers

The Quick4 Standard Septic Chamber fits in 24" wide trenches and is ideal for curved or straight systems, thanks to the patent-pending Contour Swivel Connection which permits 15 degree turns, right or left. Compact nesting provides more trench length in equivalent stack height. Plus, the chamber's 4 ft length and latching mechanism provides optimal installation flexibility. The Quick4 Standard chamber supports wheel loads of 16,000 lbs per axle with only 12" of cover and is certified by the International Association of Plumbing and Mechanical Officials (IAPMO).

<sup>2</sup>ump Chambers & Lift Stations

| Part # | Description                           | Dimensions ( (in)     |
|--------|---------------------------------------|-----------------------|
| Q4STD  | Quick4 Standard Chamber               | 53 L x 34 W x<br>12 H |
| Q4STDE | Quick4 Standard Multi-Port<br>End Cap | 34 W                  |