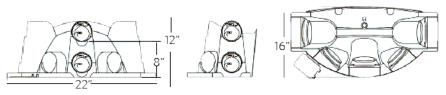

The MultiPort end cap fits on either end of the Quick4 EqualizerChamber and allows multiple piping options. Six molded-in inlets/outlets allow for maximum piping flexibility. Patent-pending tear-out seals on inlet ports provide a tight fit to the pipe, eliminating pipe fittings and making looping ends easy.