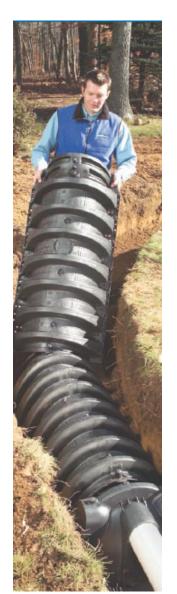

## Quick4 Equalizer Chambers

The Quick4 Standard Septic Chamber fits in 24" wide trenches and is ideal for curved or straight systems, thanks to the patent-pending Contour Swivel Connection which permits 15 degree turns, right or left. Compact nesting provides more trench length in equivalent stack height. Plus, the chamber's 4 ft length and latching mechanism provides optimal installation flexibility. The Quick4 Standard chamber supports wheel loads of 16,000 lbs per axle with only 12" of cover and is certified by the International Association of Plumbing and Mechanical Officials (IAPMO).