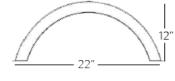

## Quick4 Equalizer Chambers

The Quick4 Standard Septic Chamber fits in 24" wide trenches and is ideal for curved or straight systems, thanks to the patent-pending Contour Swivel Connection which permits 15 degree turns, right or left. Compact nesting provides more trench length in equivalent stack height. Plus, the chamber's 4 ft length and latching mechanism provides optimal installation flexibility. The Quick4 Standard chamber supports wheel loads of 16,000 lbs per axle with only 12" of cover and is certified by the International Association of Plumbing and Mechanical Officials (IAPMO).

<sup>2</sup>ump Chambers & Lift Stations

| Part # | Description                           | Dimensions ( (in)     |
|--------|---------------------------------------|-----------------------|
| Q4STD  | Quick4 Standard Chamber               | 53 L x 34 W x<br>12 H |
| Q4STDE | Quick4 Standard Multi-Port<br>End Cap | 34 W                  |