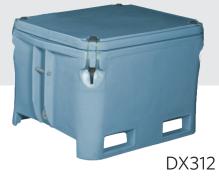

Along with the designed fork entry, the DX312 model comes equipped with handles on short side for easy lifting.

D305

DX310

DX310F

|        |                     |      |       |       | Inside/Outside (inches) |           |         |           |
|--------|---------------------|------|-------|-------|-------------------------|-----------|---------|-----------|
| Part # | Description         | USG  | LTR   | Lbs   | Kg                      | L         | W       | Н         |
| D305   | Insulated Container | 43   | 167   | 46    | 21                      | 27/31.3   | 19/23.3 | 21.4/23.1 |
| DX310  | Insulated Container | 65.5 | 252   | 59.6  | 27.1                    | 35.8/43.4 | 19/22.1 | 24.5/26.3 |
| DX310F | Insulated Container | 65.5 | 252   | 64    | 29.1                    | 35.9/43.4 | 19/22.1 | 24.3/30.6 |
| DX312  | Insulated Container | 83.7 | 316.7 | 63.18 | 29                      | 34/42.25  | 28/32   | 20/26.4   |