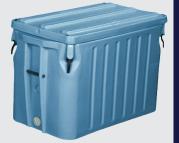

## Small Boxes

The best sport fisherman's box around. Ideal for any recreational application and provides the perfect cooler size for keeping perishables on long trips on the water or in the woods.

Fits two 70-litre pans and is perfect for quality on-board handling. Available with or without forklift entry and is ideal for inshore fisheries.