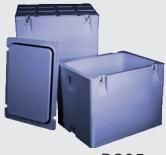

Along with the designed fork entry, the DX312 model comes equipped with handles on short side for easy lifting.

D305

DX310

DX310F

|        |                     |      |       |       | Inside/Outside (inches) |           |         |           |
|--------|---------------------|------|-------|-------|-------------------------|-----------|---------|-----------|
| Part # | Description         | USG  | LTR   | Lbs   | Kg                      | L         | W       | Н         |
| D305   | Insulated Container | 43   | 167   | 46    | 21                      | 27/31.3   | 19/23.3 | 21.4/23.1 |
| DX310  | Insulated Container | 65.5 | 252   | 59.6  | 27.1                    | 35.8/43.4 | 19/22.1 | 24.5/26.3 |
| DX310F | Insulated Container | 65.5 | 252   | 64    | 29.1                    | 35.9/43.4 | 19/22.1 | 24.3/30.6 |
| DX312  | Insulated Container | 83.7 | 316.7 | 63.18 | 29                      | 34/42.25  | 28/32   | 20/26.4   |