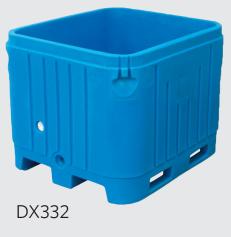

| —      |                     |     |     |       |      | Inside/Outside (inches) |           |           |
|--------|---------------------|-----|-----|-------|------|-------------------------|-----------|-----------|
| Part # | Description         | USG | LTR | Lbs   | Kg   | L                       | W         | Н         |
| DX318  | Insulated Container | 126 | 485 | 101.4 | 46.1 | 44.4/48.1               | 38.4/43   | 19.6/28   |
| DX327  | Insulated Container | 176 | 679 | 118.1 | 53.7 | 43.3/48.1               | 38.1/43.2 | 27.4/35.1 |
| DX332  | Insulated Container | 198 | 762 | 132.1 | 60.1 | 43.3/48.1               | 37.6/43.2 | 31/38.6   |
| DX335  | Insulated Container | 258 | 993 | 163.2 | 74.2 | 43.3/48.4               | 38.3/43.2 | 39.6/47.3 |