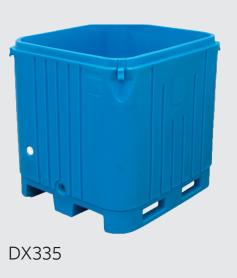

| —      |                     |     |     |       |      | Inside/Outside (inches) |           |           |
|--------|---------------------|-----|-----|-------|------|-------------------------|-----------|-----------|
| Part # | Description         | USG | LTR | Lbs   | Kg   | L                       | W         | Н         |
| DX318  | Insulated Container | 126 | 485 | 101.4 | 46.1 | 44.4/48.1               | 38.4/43   | 19.6/28   |
| DX327  | Insulated Container | 176 | 679 | 118.1 | 53.7 | 43.3/48.1               | 38.1/43.2 | 27.4/35.1 |
| DX332  | Insulated Container | 198 | 762 | 132.1 | 60.1 | 43.3/48.1               | 37.6/43.2 | 31/38.6   |
| DX335  | Insulated Container | 258 | 993 | 163.2 | 74.2 | 43.3/48.4               | 38.3/43.2 | 39.6/47.3 |