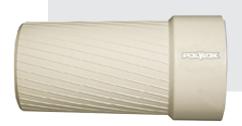

## Polylok Orifice Diffuser

The Orifice Diffuser ensures even distribution on lateral piping from all orifices in any system by separating the discharge orifice fromt he drain media, which effectively protects the system. The diffuser is constructed out of engineered resin and its slotted design prevents plugging of discharge openings with surrounding soil. You have a choice to install it with discharge openings facing up or down. the diffuser fits securely onto 1", 1.25", 1.5" or 2" PVC pipe.