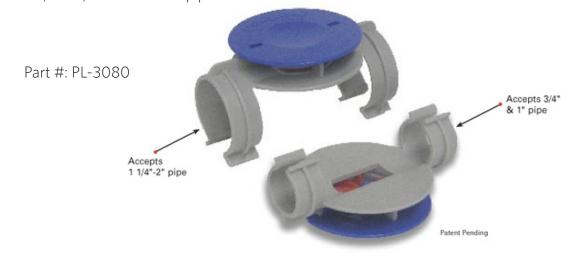

## Polylok Extend & Lok Adapter

The Polylok Extend & Lok Adapter is easy to use for extending the length of an inlet or outlet pipe to make the filter and/or baffle installation process a snap. It fits any 3" or 4" pipe and requires no gluing. It centers the filter or tee under your riser.