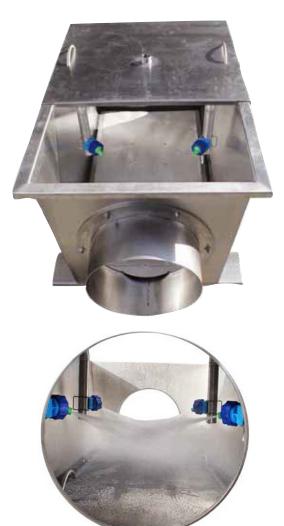

## No compromise with the Optimax XXL

The Optimax XXL is an industrial take on the traditional Optimax and Optimax Pro filters, designed to meet the needs of larger scale projects. Providing over 95% water yield and an included self cleaning system this filter can handle roof surface areas up to 65,000 square feet while staying squeaky clean on the inside! Available in either 12" or 16" connection sizes, both feature a solid 314 stainless steel design and are sure to out-perform their competition.

## Technical Specifications:

| Description                  | 12" Connection<br>Size | 16" Connection<br>Size |
|------------------------------|------------------------|------------------------|
| Max. Roof Area               | 32300 sq. ft.          | 65000 sq. ft.          |
| Max. Flow                    | 6000 L/min             | 12000 L / min          |
| Water Yield                  | over 95%               | over 95%               |
| Flow Sprayer                 | 4800 L/min             | 4800 L/ min            |
| Length                       | 44.3"                  | 44.3"                  |
| Width                        | 26.5"                  | 26.5"                  |
| Height                       | 30.7"                  | 30.7"                  |
| Height Offset (Inlet/Outlet) | 1.7"                   | 1.7"                   |
| Connection Inlet             | 12"                    | 16"                    |
| Connection to sewer          | 12"                    | 16"                    |
| Connection filtered water    | 12"                    | 16"                    |
| Connection cleaning unit     | 1"                     | 1"                     |