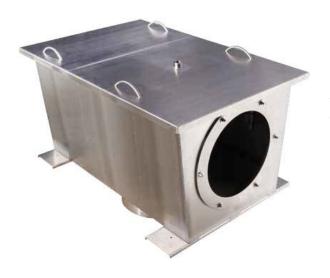

## No compromise with the Optimax XXL

The Optimax XXL is an industrial take on the traditional Optimax and Optimax Pro filters, designed to meet the needs of larger scale projects. Providing over 95% water yield and an included self cleaning system this filter can handle roof surface areas up to 65,000 square feet while staying squeaky clean on the inside! Available in either 12" or 16" connection sizes, both feature a solid 314 stainless steel design and are sure to out-perform their competition.

| Part # | Inlet / Outlet (in) | Description                                                                           |  |
|--------|---------------------|---------------------------------------------------------------------------------------|--|
| 340096 | N/A                 | Optimax XXL External Filter and Cleaning Unit                                         |  |
| 340098 | 12                  | Optimax XXL Connection Kit for 12" Piping<br>( up to 35,000 sq. ft. max surface area) |  |
| 340100 | 16                  | Optimax XXL Connection Kit for 16" Piping<br>( up to 65,000 sq. ft. max surface area) |  |