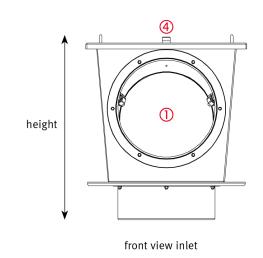

## Technical Specifications:

| Description                  | 12" Connection<br>Size | 16" Connection<br>Size |
|------------------------------|------------------------|------------------------|
| Max. Roof Area               | 32300 sq. ft.          | 65000 sq. ft.          |
| Max. Flow                    | 6000 L/min             | 12000 L / min          |
| Water Yield                  | over 95%               | over 95%               |
| Flow Sprayer                 | 4800 L/min             | 4800 L/ min            |
| Length                       | 44.3"                  | 44.3"                  |
| Width                        | 26.5"                  | 26.5"                  |
| Height                       | 30.7"                  | 30.7"                  |
| Height Offset (Inlet/Outlet) | 1.7"                   | 1.7"                   |
| Connection Inlet             | 12"                    | 16"                    |
| Connection to sewer          | 12"                    | 16"                    |
| Connection filtered water    | 12"                    | 16"                    |
| Connection cleaning unit     | 1"                     | 1"                     |