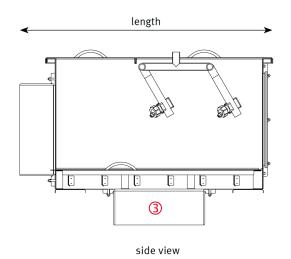

## Technical Specifications:

| Description                  | 12" Connection<br>Size | 16" Connection<br>Size |
|------------------------------|------------------------|------------------------|
| Max. Roof Area               | 32300 sq. ft.          | 65000 sq. ft.          |
| Max. Flow                    | 6000 L/min             | 12000 L / min          |
| Water Yield                  | over 95%               | over 95%               |
| Flow Sprayer                 | 4800 L/min             | 4800 L/ min            |
| Length                       | 44.3"                  | 44.3"                  |
| Width                        | 26.5"                  | 26.5"                  |
| Height                       | 30.7"                  | 30.7"                  |
| Height Offset (Inlet/Outlet) | 1.7"                   | 1.7"                   |
| Connection Inlet             | 12"                    | 16"                    |
| Connection to sewer          | 12"                    | 16"                    |
| Connection filtered water    | 12"                    | 16"                    |
| Connection cleaning unit     | 1"                     | 1"                     |