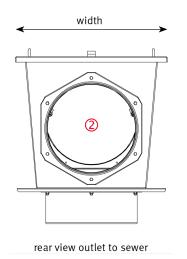

## Technical Specifications:

| Description                  | 12" Connection<br>Size | 16" Connection<br>Size |
|------------------------------|------------------------|------------------------|
| Max. Roof Area               | 32300 sq. ft.          | 65000 sq. ft.          |
| Max. Flow                    | 6000 L/min             | 12000 L / min          |
| Water Yield                  | over 95%               | over 95%               |
| Flow Sprayer                 | 4800 L/min             | 4800 L/ min            |
| Length                       | 44.3"                  | 44.3"                  |
| Width                        | 26.5"                  | 26.5"                  |
| Height                       | 30.7"                  | 30.7"                  |
| Height Offset (Inlet/Outlet) | 1.7"                   | 1.7"                   |
| Connection Inlet             | 12"                    | 16"                    |
| Connection to sewer          | 12"                    | 16"                    |
| Connection filtered water    | 12"                    | 16"                    |
| Connection cleaning unit     | 1"                     | 1"                     |