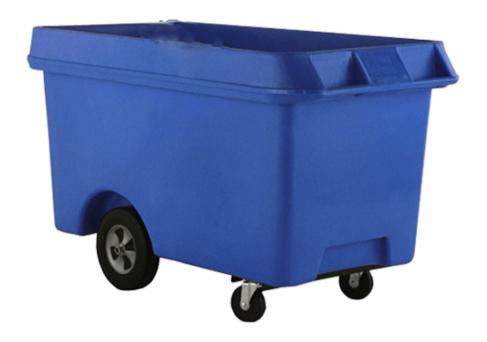

## **Next Generation Starcarts**

The STARCART that has it all. You'll find it more durable and impact resistant because we've combined a single wall body with a double wall box-style lip. And you'll have better rollability and maneuverability because we've paired two heavy duty casters up front with two poly-core wheels in the rear. Add the strength of the steel undercarriage and ergonomic moulded in handles and you have what we believe is the best poly cart on the market.

|        | Capacity          |               | acity | Dimensions (inches) |        |        |
|--------|-------------------|---------------|-------|---------------------|--------|--------|
| Part # | Description       | Cubic<br>Feet | Lbs   | L                   | W      | Н      |
| 730B   | Next Gen Starcart | 16            | 1000  | 48                  | 31     | 34 1/2 |
| 750B   | Next Gen Starcart | 24            | 1000  | 60                  | 31 1/2 | 35 1/2 |
| 770B   | Next Gen Starcart | 39            | 1500  | 72                  | 35 1/2 | 40     |