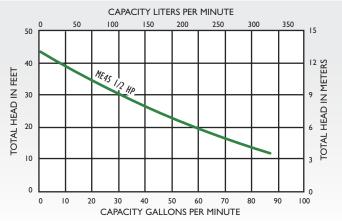

## I/2 HP Effluent and Drain Water Pump

| Specifications                               |                                                                                     |                    |
|----------------------------------------------|-------------------------------------------------------------------------------------|--------------------|
| Applications                                 | Effluent Removal, Sump<br>Drainage, Water Transfer,<br>Flood Control                |                    |
| Capacities                                   | 87 GPM                                                                              | 329 LPM            |
| Shut-off Head                                | 44'                                                                                 | 13.41 m            |
| Max. Spherical Solids                        | 3/4"                                                                                | I9 mm              |
| Liquids Handling                             | domestic effluent and drain water                                                   |                    |
| Intermittent Liquid Temp.                    | up to 140°F                                                                         | up to 60°C         |
| Motor Electrical Data                        | 1/2 HP: 3450 RPM, PSC,<br>oil-filled; 115V, 8.6A, 1Ø, 60Hz;<br>230V, 4.3A, 1Ø, 60Hz |                    |
| Acceptable pH Range                          | 5–9                                                                                 |                    |
| Specific Gravity                             | .9-1.1                                                                              |                    |
| Viscosity                                    | 28-35 SSU                                                                           |                    |
| Discharge, NPT<br>ME40:<br>ME45              | I-I/2"<br>2"                                                                        | 38.1 mm<br>50.8 mm |
| Housing                                      | cast iron                                                                           |                    |
| Minimum Sump Diameter<br>Simplex:<br>Duplex: | 24"<br>36"                                                                          | 61.0 cm<br>91.4 cm |
| Power Cord                                   | 20', 16/3, SJTVV                                                                    |                    |