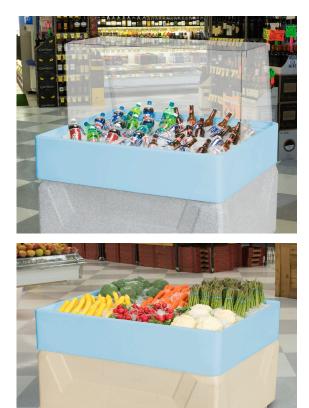

## **Mobile Merchandiser**

- Reversible, insulated ice tray
- One side of tray is raised, one is side flat
- · Keeps ice frozen longer reducing ice consumption thus reducing costs
- Drain plug in tray allows for easy draining
- Available with or without casters
- No mechanical refrigeration necessary
- · Freedom to place kiosk in any location indoor or outdoor
- 2-piece design box & ice tray
- Available with or without sneeze guard
- Storage area underneath unit
- · Self-contained unit nearly eliminates safety concerns associated with water drainage

| Part #     | Description                                     | L (in) | W (in) | H (in) |
|------------|-------------------------------------------------|--------|--------|--------|
| PM4048-001 | Granite Coloured Base                           | 46     | 37     | 26     |
| PM4048-002 | Sandstone Coloured Base                         | 46     | 37     | 26     |
| PM4048-101 | White Ice Tray                                  | 48     | 40     | 11 1/2 |
| PM4048-102 | Blue Ice Tray                                   | 48     | 40     | 11 1/2 |
| PM4048-020 | Acrylic Sneeze Guard                            | 46     | 24     | 24     |
| PM4048-030 | Acrylic Cover                                   | 47     | 19     | 2      |
| PM4048-040 | Acrylic Sign Holder                             | 47     | 19     | 2      |
| PM4048-050 | Acrylic Merchandising Tray                      | 47     | 19     | 2      |
| PM4048-060 | 4" Caster Set ( 2x Swivel/ Locking & 2 x Fixed) |        |        |        |