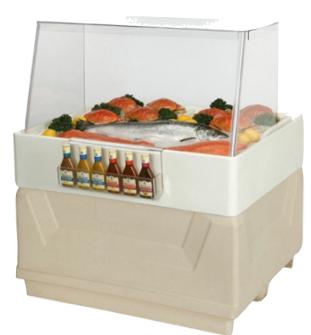

## **Mobile Merchandiser**

- Reversible, insulated ice tray
- One side of tray is raised, one is side flat
- · Keeps ice frozen longer reducing ice consumption thus reducing costs
- Drain plug in tray allows for easy draining
- Available with or without casters
- No mechanical refrigeration necessary
- · Freedom to place kiosk in any location indoor or outdoor
- 2-piece design box & ice tray
- Available with or without sneeze guard
- Storage area underneath unit
- · Self-contained unit nearly eliminates safety concerns associated with water drainage

| Part #     | Description                                     | L (in) | W (in) | H (in) |
|------------|-------------------------------------------------|--------|--------|--------|
| PM4048-001 | Granite Coloured Base                           | 46     | 37     | 26     |
| PM4048-002 | Sandstone Coloured Base                         | 46     | 37     | 26     |
| PM4048-101 | White Ice Tray                                  | 48     | 40     | 11 1/2 |
| PM4048-102 | Blue Ice Tray                                   | 48     | 40     | 11 1/2 |
| PM4048-020 | Acrylic Sneeze Guard                            | 46     | 24     | 24     |
| PM4048-030 | Acrylic Cover                                   | 47     | 19     | 2      |
| PM4048-040 | Acrylic Sign Holder                             | 47     | 19     | 2      |
| PM4048-050 | Acrylic Merchandising Tray                      | 47     | 19     | 2      |
| PM4048-060 | 4" Caster Set ( 2x Swivel/ Locking & 2 x Fixed) |        |        |        |