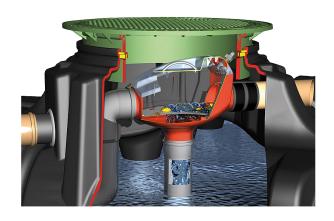

The Minimax Pro produces an impressive 95% water yield for its compact form factor, with available self-cleaning filter and effective management of roof surfaces up to 3700 sqft. This revolutionary filter is fitted with standard 4" connections and the 0.01" (35 mm) sieve mesh keeps all debris out for a truly complete water filtration system built right into your tank.