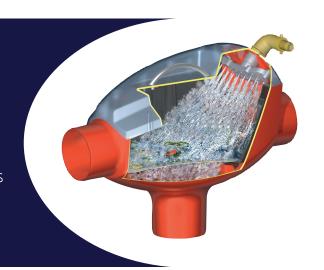

The Minimax Pro produces an impressive 95% water yield for its compact form factor, with available self-cleaning filter and effective management of roof surfaces up to 3700 sqft. This revolutionary filter is fitted with standard 4" connections and the 0.01" (35 mm) sieve mesh keeps all debris out for a truly complete water filtration system built right into your tank.