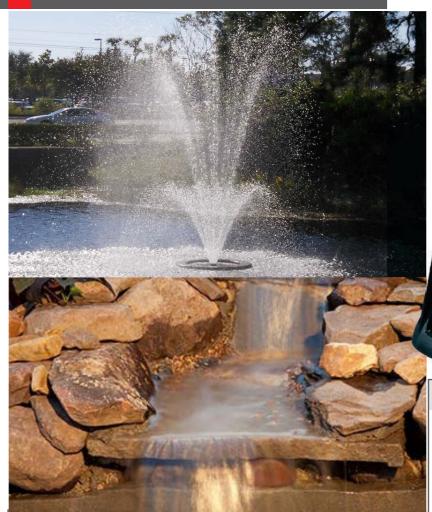

#### **APPLICATIONS**

Multi Purpose Pumps for Pound fountains & Water Falls

Multi-purpose submersible pumps for drainage, emptying, pumping water between containers, to circulate water in garden ponds, create water falls and play water features.

Suitable to pump clear water containing particles with maximum diameter up to 1/4".

- \* Drainage
- \* Emptying sumps
- \* Transfering water between large containers
- \* Circulating water in Garden ponds
- \* Water falls
- \* Fountains
- \* Water features