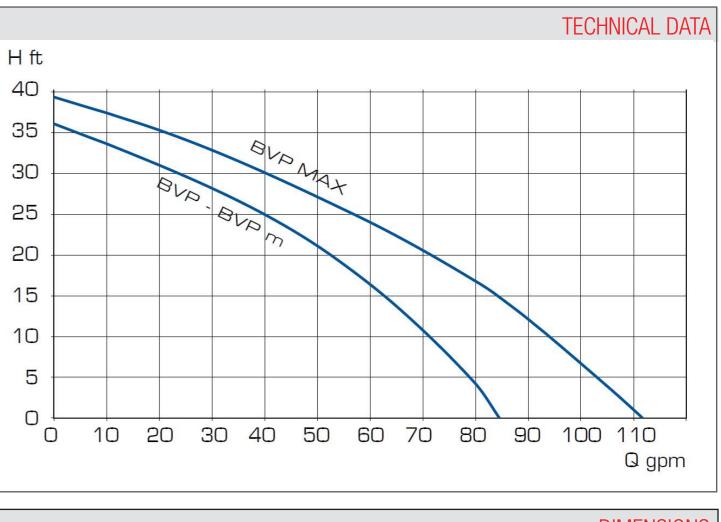

# **BVP HYDRAULIC DATA**

| TECHNICAL D    |     |       |       |           |      |            |          |          |            |  |
|----------------|-----|-------|-------|-----------|------|------------|----------|----------|------------|--|
| Model          | HP  | Watts | Volts | Frequency | Amps | Max Solids | Max Flow | Max Head | Discharge  |  |
| BVP Man - Auto | 3/4 | 1000  | 115   | 60 Hz     | 10   | 1" 1/2     | 88 gpm   | 36 ft    | 1" 1/2 NPT |  |
| BVP 230        | 3/4 | 1000  | 230   | 60 Hz     | 5    |            |          |          |            |  |
| BVP-Max        | 1   | 1100  | 115   | 60 Hz     | 11.2 |            | 111 gpm  | 39 ft    |            |  |
| BVP-Max 230    | 1   | 1100  | 230   | 60 Hz     | 5.6  |            |          |          |            |  |