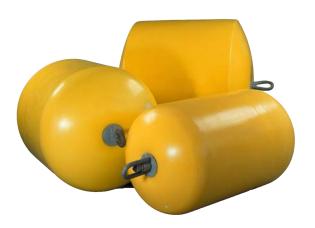

## Heavy Duty Mooring Buoys

Our heavy duty mooring buoys are made for commercial applications, built tough to withstand harsh elements. They come with stainless steel mooring eyes. Shackles sold separately.

| Part #    | Description                                                      | Size (in)           | Weight (lbs) | Buoyancy (lbs) |
|-----------|------------------------------------------------------------------|---------------------|--------------|----------------|
| ACB680    | Cylindrical buoy with steel bar.                                 | 62 x 36 x 36        | 109          | 1500           |
| ACB1100   | Cylindrical buoy for cage systems with steel bar.                | 62 x 48 x 48        | 155          | 2425           |
| ACACB680C | Cylindrical buoy for cage<br>systems with coned-shape<br>bottom  | 62 x 36 x 36        | 87           | 1500           |
| ACB2000   | Cylindrical buoy for cage<br>systems with coned-shape<br>bottom. | 85 x 47.5 x<br>47.5 | 186          | 4409           |