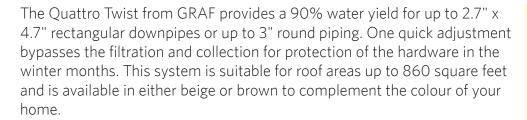

## The Quattro Twist

|  | Part # | Downspout<br>Size (in) | Description                          |
|--|--------|------------------------|--------------------------------------|
|  | 503052 | 2.7 x 4.7              | Beige Quattro Twist Downspout Filter |
|  | 503051 | 2.7 x 4.7              | Brown Quattro Twist Downspout Filter |