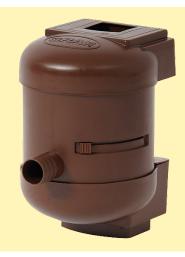

## The Rapido Quattro

With an installation time of only 5 minutes this quick solution to rainwater collection is suitable for up to 860 square feet! The Rapido Quattro is compatible with square down spouts measuring 2" x 3" and the included connection seal and core drill ensures you have the equipment you need to make its installation quick and easy. The overflow is perfect for the rainy seasons where you have more rain than you can collect. An all-season solution to residential rainwater collection.