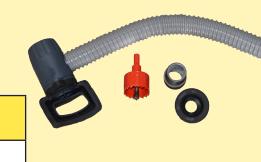

## The Speedy

With an installation time of only 5 minutes this quick solution to rainwater collection is suitable for up to 860 square feet! The Speedy is compatible with round piping anywhere from 2.7" - 4.7" and the included connection seal and core drill ensures you have the equipment you need to make its installation quick and easy. The overflow is perfect for the rainy seasons where you have more rain than you can collect.