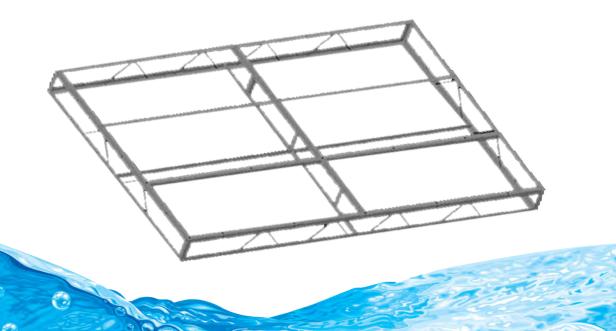

# Galvanized Steel Dock Frames

Primarily for use in commercial docking systems, these hot-dipped galvanized steel frame sections can be bolted together with pre-hunched holes and heavy duty frame hinges. Connection hardware pieces are available for connecting multiple sections together. Standard construction is  $1.5" \times 1.5" \times 3/16"$  angle and 1/2" round bar and heavier duty frames are available with  $2" \times 2" \times 3/16"$  angle. Frames can be made with either 15", 16", 18" or 24" on center support beams down their length to match support requirements for specific decking products and special custom sizes are also available.

# Steel Frame Sections

C

0

| Part #       | Description                         | L (ft) | W (ft) | Weight (lbs) |
|--------------|-------------------------------------|--------|--------|--------------|
| 210S-1515-12 | Steel Dock Frame (12" On Center)    | 10     | 2      | 154          |
| 210S-1515-24 | Steel Dock Frame (24" On Center)    | 10     | 2      | 148          |
| 210S-2020-12 | HD Steel Dock Frame (12" On Center) | 10     | 2      | 174          |
| 210S-2020-24 | HD Steel Dock Frame (24" On Center) | 10     | 2      | 166          |
| 310S-1515-18 | Steel Dock Frame (18" On Center)    | 10     | 3      | 157          |
| 310S-2020-18 | HD Steel Dock Frame (18" On Center) | 10     | 3      | 201          |
| 410S-1515-16 | Steel Dock Frame (16" On Center)    | 10     | 4      | 180          |
| 410S-1515-24 | Steel Dock Frame (24" On Center)    | 10     | 4      | 174          |
| 410S-2020-16 | HD Steel Dock Frame (16" On Center) | 10     | 4      | 233          |
| 510S-1515-16 | Steel Dock Frame (16" On Center)    | 10     | 5      | 231          |
| 510S-1515-24 | Steel Dock Frame (24" On Center)    | 10     | 5      | 225          |
| 510S-2020-16 | HD Steel Dock Frame (16" On Center) | 10     | 5      | 327          |
| 510S-2020-24 | HD Steel Dock Frame (24" On Center) | 10     | 5      | 319          |
| 610S-1515-16 | Steel Dock Frame (16" On Center)    | 10     | 6      | 251          |
| 610S-1515-24 | Steel Dock Frame (24" On Center)    | 10     | 6      | 243          |
| 610S-2020-16 | HD Steel Dock Frame (16" On Center) | 10     | 6      | 340          |
| 610S-2020-24 | HD Steel Dock Frame (24" On Center) | 10     | 6      | 332          |
| 8105-1515-16 | Steel Dock Frame (16" On Center)    | 10     | 8      | 298          |
| 810S-1515-24 | Steel Dock Frame (24" On Center)    | 10     | 8      | 292          |
| 810S-2020-16 | HD Steel Dock Frame (16" On Center) | 10     | 8      | 418          |
| 8105-2020-24 | HD Steel Dock Frame (24" On Center) | 10     | 8      | 410          |