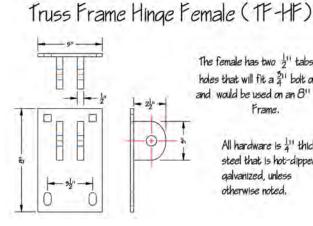

#### **Hinge Connectors for Galvanized Steel Dock Frame Sections**

The female has two 2" tabs with holes that will fit a 311 bolt or pin, and would be used on an 8" Truss Frame.

> All hardware is 1" thick steel that is hot-dipped galvanized, unless otherwise noted.