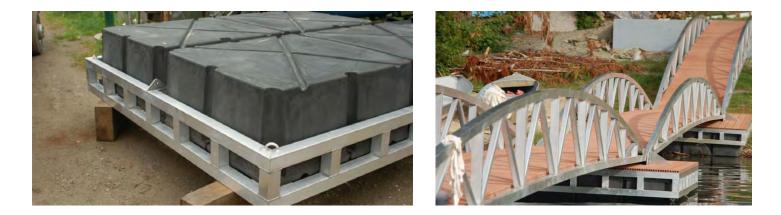

# Galvanized Steel Dock Frames

Primarily for use in commercial docking systems, these hot-dipped galvanized steel frame sections can be bolted together with pre-hunched holes and heavy duty frame hinges. Connection hardware pieces are available for connecting multiple sections together. Standard construction is  $1.5" \times 1.5" \times 3/16"$  angle and 1/2" round bar and heavier duty frames are available with  $2" \times 2" \times 3/16"$  angle. Frames can be made with either 15", 16", 18" or 24" on center support beams down their length to match support requirements for specific decking products and special custom sizes are also available.