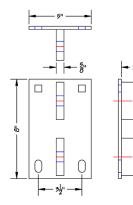

The male has one  $\frac{5}{8}$  tab with a hole that will fit a  $\frac{3}{4}$  bolt or pin, and would be used on an 8" Truss Frame.

> All hardware is  $\frac{1}{4}$ " thick steel that is hot-dipped galvanized, unless otherwise noted.