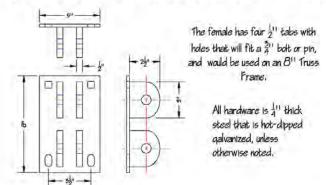

#### Truss Frame Hinge Male Double (1F-HMD)

The male has two  $\frac{2}{8}$  tabs with holes that will fit a  $\frac{2}{4}$  bolt or pin, and would be used on an 8" Truss Frame.

> All hardware is  $\frac{1}{4}$ " thick steel that is hot-dipped galvanized, unless otherwise noted.

### Truss Frame Hinge Female Double (TF-HFD)

Truss Frame Hinge Male (TF-HM)