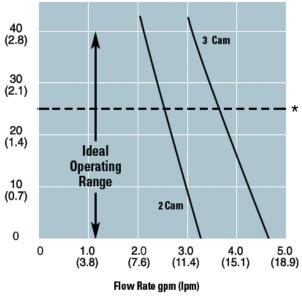

## **QUAD 4000 SERIES DIAPHRAGM PUMP**

\*Continuous Duty Max Pressure For No Switch 3 Cam Models