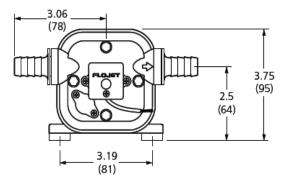

re Switch Setting    | 45 PSI (3.2 bar) cut out                                                                |
| Maximum Operating Pressure | 40 PSI (2.8 bar)                                                                        |
| Self-Priming               | Up to 8 ft. (2.4 m) Vertical Height                                                     |
| Ports *                    | Plug-In Ports 1/2" (12.7mm) or<br>3/4" (19mm) Hose Barb Standard                        |
| Wetted Parts               | Housing Modified Polypropylene - Standard, Elastomer<br>Santoprene® and Buna - Standard |
| Net Weight                 | 4 lbs. (2 kg)                                                                           |



## DIMENSIONAL DRAWING

UNLESS OTHERWISE STATED DIMENSIONS IN [] ARE IN MM.