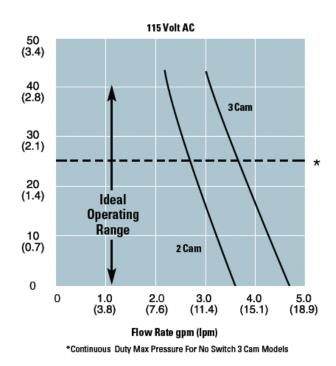

## **QUAD 4000 SERIES DIAPHRAGM PUMP**

\*Continuous Duty Max Pressure For No Switch 3 Cam Models