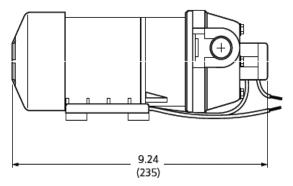

sure Switch Setting    | 45 PSI (3.2 bar) cut out                                                                |
| Maximum Operating Pressure | 40 PSI (2.8 bar)                                                                        |
| Self-Priming               | Up to 8 ft. (2.4 m) Vertical Height                                                     |
| Ports *                    | Plug-In Ports 1/2" (12.7mm) or<br>3/4" (19mm) Hose Barb Standard                        |
| Wetted Parts               | Housing Modified Polypropylene - Standard, Elastomer<br>Santoprene® and Buna - Standard |
| Net Weight                 | 4 lbs. (2 kg)                                                                           |



## DIMENSIONAL DRAWING

UNLESS OTHERWISE STATED DIMENSIONS IN [] ARE IN MM.