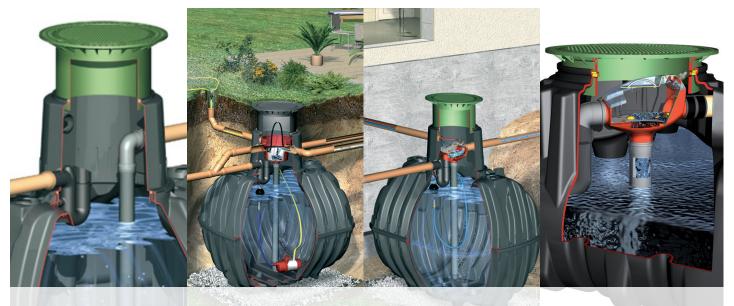

## Filter Package 1

Garden use - for improving the water quality

With filter package 1, the basic Carat S tank (with external filter) is primarily used for garden irrigation & landscaping, however it can also be used for household applications (Toilet Flushing and Washing Machine). The inflow stilling system controls the water flowing into the tank to protect its components from unnecessary strain and the out flow of water is protected from rodents with an overflow siphon and built in rodent guard.

See the External Filter Technologies section for the available external filters!

| Part # | Description                                                                       |
|--------|-----------------------------------------------------------------------------------|
| 342001 | Filter Package 1 ( incl. Inflow Stilling System, overflow siphon & rodent guard ) |