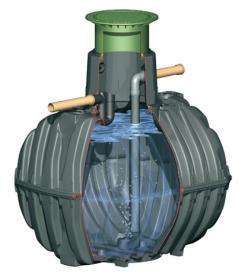

## Filter Package 1

Garden use - for improving the water quality

With filter package 1, the basic Carat S tank (with external filter) is primarily used for garden irrigation & landscaping, however it can also be used for household applications (Toilet Flushing and Washing Machine). The inflow stilling system controls the water flowing into the tank to protect its components from unnecessary strain and the out flow of water is protected from rodents with an overflow siphon and built in rodent guard.

See the External Filter Technologies section for the available external filters!

| Part # | Description                                                                       |
|--------|-----------------------------------------------------------------------------------|
| 342001 | Filter Package 1 ( incl. Inflow Stilling System, overflow siphon & rodent guard ) |